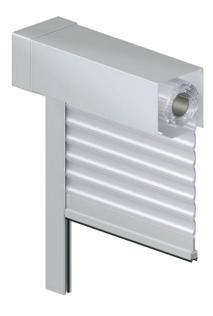

# FRONT-MOUNTED ROLLER SHUTTERS

BY HELLA

nova NRS<sup>6</sup>

With insulation

nova **NQS**3 | **NVS**4 | **NWS**5

With insulation

## PLASTER BASE ELEMENTS

FRONT-MOUNTED ROLLER SHUTTERS WITH PLASTER BASE

The plaster base elements technically equal the front-mounted roller shutter. However, they are integrated in the wall and thus no longer visible. The box of the roller shutter is enclosed by a "plaster base". This has great advantages: The box can be perfectly plastered after the installation in the lintel opening and thus can be invisibly and seamlessly integrated into the facade. Additionally the plaster base roller shutter achieves a thermal separation between roller shutter and wall. This avoids thermal bridges and energy loss.