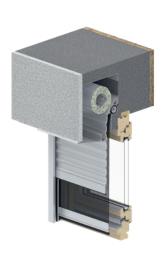

## PLASTER BASE ELEMENTS

FRONT-MOUNTED ROLLER SHUTTERS WITH PLASTER BASE

The plaster base elements technically equal the front-mounted roller shutter. However, they are integrated in the wall and thus no longer visible. The box of the roller shutter is enclosed by a "plaster base". This has great advantages: The box can be perfectly plastered after the installation in the lintel opening and thus can be invisibly and seamlessly integrated into the facade. Additionally the plaster base roller shutter achieves a thermal separation between roller shutter and wall. This avoids thermal bridges and energy loss.

INVISIBLE ENERGY SAVERS

nova
PLASTER BASE ELEMENT ALUMINIUM BOX
NQPA

Quadratic box

Additional insulation options Box

+ 20 mm EPS 30

+ 40 mm EPS 30

Additional insulation options **Guide rail** 

20 mm insulation