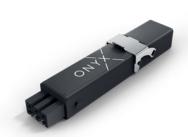

#### **ONYX.CONNECTOR**

The ONYX.CONNECTOR is situated next to the motor of the sun protection product. It is controlled via the app or the hand-held radio transmitter ONYX.CLICK.

#### **ONYX.CLICK**

ONYX.CLICK is the hand-held radio transmitter for the control of sun protection products. It serves as an extension for the center box ONYX.CENTER, but it can also be used without the box in stand-alone operation.