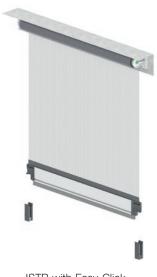

#### **INSECT ROLLER SCREEN**

The moscita roller screen made of weatherproof plastic-coated fibre-glass offers reliable protection against insects. The system is provided with an Easy-Click lock and retrofitting is also possible with existing roller shutter boxes.

#### **ISTR**

The ISTR is an insect roller screen that is completely integrated in the lintel box. Brushes in the guide rails prevent insects from getting behind