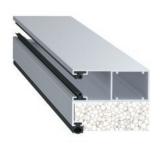

#### **FLEXIBLE** AND **INDIVIDUAL**

Round, square, slanted or quadratic - you can quickly, without problems and functions as a select one of these four different front-mounted roller shutter box shapes suitable for your house. Thanks to intelligent technology, we create unrivalled small boxes, which facilitate the installation and mostly prevents the roller shutter box from being visible from the inside. The genius of this principle is that the roller shutter can be installed

climate buffer like an additional pane. Moreover, all drive types and the upgrade with the insect screen are available for the front-mounted roller shutter.

#### nova NVR<sup>1</sup> | NWR<sup>2</sup>

 $^{1}$  Square box 27°, roll formed  $^{2}$  Slanted box 45°, roll formed

#### nova NQS<sup>3</sup> | NVS<sup>4</sup> | NWS<sup>5</sup>

<sup>3</sup> Quadratic box, extruded <sup>4</sup> Square box 27°, extruded <sup>5</sup> Slanted box 45°, extruded

#### nova NRS<sup>6</sup>

 $^{6}$  Round box, extruded

# FRONT-MOUNTED ROLLER SHUTTERS

BY HELLA

nova NRS<sup>6</sup>

With insulation

nova **NQS**3 | **NVS**4 | **NWS**5

With insulation