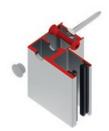

Built-in roller shutter with insect screen in the lintel system TRAV®Aktiv plus

Profiles and guide rails form an inseparable unit. HELLA guide rails expand the overall system of individual roller shutter solutions by other important functions.

- Saving energy: Guide rails with additional insulation
- Burglary protection: Safety guide rail "Top-Safe"
- Insect screen: Multi-function guide rail

The safety roller shutter has a reinforced guide rail with a unique screwing technology. The energy saving roller shutter has a guide rail with distancing in order to achieve an air cushion as large as possible between the window pane and the roller shutter and an additional insulation body to avoid thermal bridges. The insect screen guide rail has a second guide level for the insect screen.