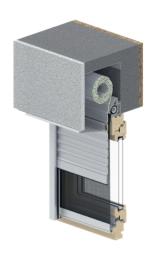

#### BUILT-IN ROLLER SHUTTER IN THE TRAV Aktiv

with optional insect screen

Built-in roller shutter with insect screen in the lintel system TRAV®Aktiv plus

Profiles and guide rails form an inseparable unit. HELLA guide rails expand the overall system of individual roller shutter solutions by other important functions.