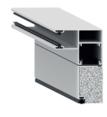

Built-in roller shutter with insect screen in the lintel system TRAV®Aktiv plus

Profiles and guide rails form an inseparable unit. HELLA guide rails expand the overall system of individual roller shutter solutions by other important functions.

- Saving energy: Guide rails with additional insulation
- Burglary protection: Safety guide rail "Top-Safe"
- Insect screen: Multi-function guide rail

The safety roller shutter has a reinforced guide rail with a unique screwing technology. The energy saving roller shutter has a guide rail with distancing in order to achieve an air cushion as large as possible between the window pane and the roller shutter and an additional insulation body to avoid thermal bridges. The insect screen guide rail has a second guide level for the insect screen.

### **DISTANCE GUIDE RAILS** STANDARD | WITH ADDITIONAL INSULATION

The distance between window and roller shutter creates an air cushion that functions as a climate buffer and noise insulation.

20 mm insulation