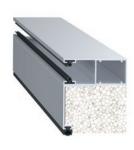

## PLASTER BASE ELEMENTS

FRONT-MOUNTED ROLLER SHUTTERS WITH PLASTER BASE

The plaster base elements technically equal the front-mounted roller shutter. However, they are integrated in the wall and thus no longer visible. The box of the roller shutter is enclosed by a "plaster base". This has great advantages: The box can be perfectly plastered after the installation in the lintel opening and thus can be invisibly and seamlessly integrated into the facade. Additionally the plaster base roller shutter achieves a thermal separation between roller shutter and wall. This avoids thermal bridges and energy loss.

INVISIBLE ENERGY SAVERS

nova
PLASTER BASE ELEMENT ALUMINIUM BOX
NQPA

Quadratic box

Additional insulation options Box

+ 20 mm EPS 30

+ 40 mm EPS 30

Additional insulation options **Guide rail** 

20 mm insulation

40 mm insulation