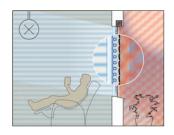

### THE PERFECT TEMPERATURE WINTER

FOR YOUR WELL-BEING When closed, HELLA roller shutters create an air cushion in front of the glass and thus prevent the circulation of air. This way, a roller shutter reduces the heat loss through the window by up to 30 % and you significantly reduce heating costs.

#### **SUMMER**

HELLA roller shutters shield up to 85 % of the heat of the sun and often replace an air-conditioning system. Modern daylight roller shutters still allow comforting light to enter the room.

#### Without sun protection:

In cold temperatures windows and glass facades function like a thermal bridge: The warm air escapes and it becomes unpleasantly cool in the living area.

IN SUMMER

LESS COOLING ENERGY

#### Without sun protection:

Heat can enter the living space without hindrance. The temperature inside the room is unpleasantly high.

#### With sun protection:

When the sun protection is closed, an air cushion is created in front of the glass, which prevents the circulation of air. As a result, the warm air stays inside the living area and keeps the cold air outside.

#### With sun protection:

Due to the air circulation between the sun protection and the window, the heat transfer via convection is largely prevented.