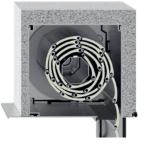

## PLASTER BASE ELEMENTS

FRONT-MOUNTED ROLLER SHUTTERS WITH PLASTER BASE

The plaster base elements technically equal the front-mounted roller shutter. However, they are integrated in the wall and thus no longer visible. The box of the roller shutter is enclosed by a "plaster base". This has great advantages: The box can be perfectly plastered after the installation in the lintel opening and thus can be invisibly and seamlessly integrated into the facade. Additionally the plaster base roller shutter achieves a thermal separation between roller shutter and wall. This avoids thermal bridges and energy loss.

INVISIBLE ENERGY SAVERS

nova
PLASTER BASE ELEMENT ALUMINIUM BOX
NQPA

Quadratic box

Additional insulation options Box

+ 20 mm EPS 30

+ 40 mm EPS 30

Additional insulation options **Guide rail** 

20 mm insulation