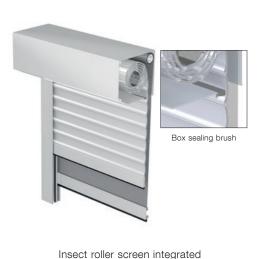

#### **ISTR**

The ISTR is an insect roller screen that is completely integrated in the lintel box. Brushes in the guide rails prevent insects from getting behind

#### **ISKTR**

The ISKTR is an insect roller screen for the installation in a lintel system. Like the ISTR it is safely guided with brush seals in guide rails behind the roller shutter.

in the roller shutter box