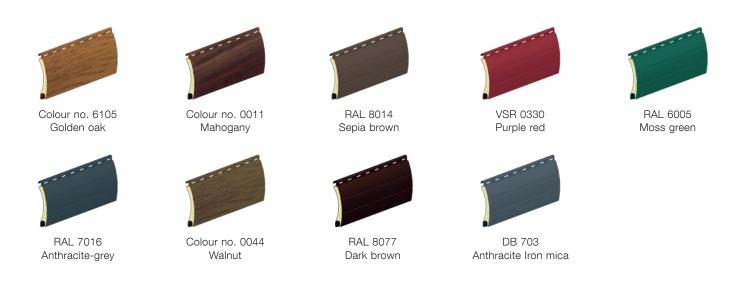

# COLOURS FOR ROLLER SHUTTER PROFILES

RAL 9016 Normal white

RAL 9006 White-aluminium

RAL 9007 Grey-aluminium

RAL 7035 Light grey

RAL 1015 Light ivory

Colour no. 6104 Light oak

RAL 7038 Agate grey

Colour no. 0003 Beige

VSR 0110 Dark beige

VSR 0780 Bronze

Good design is the combination of shape and function, technical perfection and visual aesthetics. HELLA roller shutters are available in a wide range of colours, colourful as life itself. Colours are emotions and reflect the style of buildings and rooms. Whatever a building shall express, howsoever the personal preference is pronounced – we have the roller shutter that suits the architecture and the attitude towards life of our customers.

For technical reasons, slight deviations of the colours shown to the original colours are possible. Because of different procedures in the production, colour differences due to different profile materials cannot be avoided. Likewise, colour tolerances cannot be ruled out.