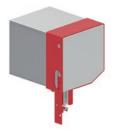

#### SAFETY **GUIDE RAIL**

Reinforced safety guide rail with additional safety device against removal

#### SAFETY COMPONENTS

Lift-up protection

Strengthened end rod with double neoprene and steel insert

Security roller shutter profile

Reinforced security guide rail with safety device against removal

Box strengthening bracket against removal of the box