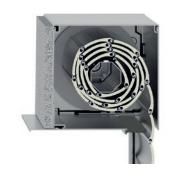

## PLASTER BASE ELEMENTS

FRONT-MOUNTED ROLLER SHUTTERS WITH PLASTER BASE

The plaster base elements technically equal the front-mounted roller shutter. However, they are integrated in the wall and thus no longer visible. The box of the roller shutter is enclosed by a "plaster base". This has great advantages: The box can be perfectly plastered after the installation in the lintel opening and thus can be invisibly and seamlessly integrated into the facade. Additionally the plaster base roller shutter achieves a thermal separation between roller shutter and wall. This avoids thermal bridges and energy loss.

INVISIBLE ENERGY SAVERS

nova
PLASTER BASE ELEMENT ALUMINIUM BOX
NQPA

Quadratic box

Additional insulation options Box

+ 20 mm EPS 30

+ 40 mm EPS 30

Additional insulation options **Guide rail** 

20 mm insulation