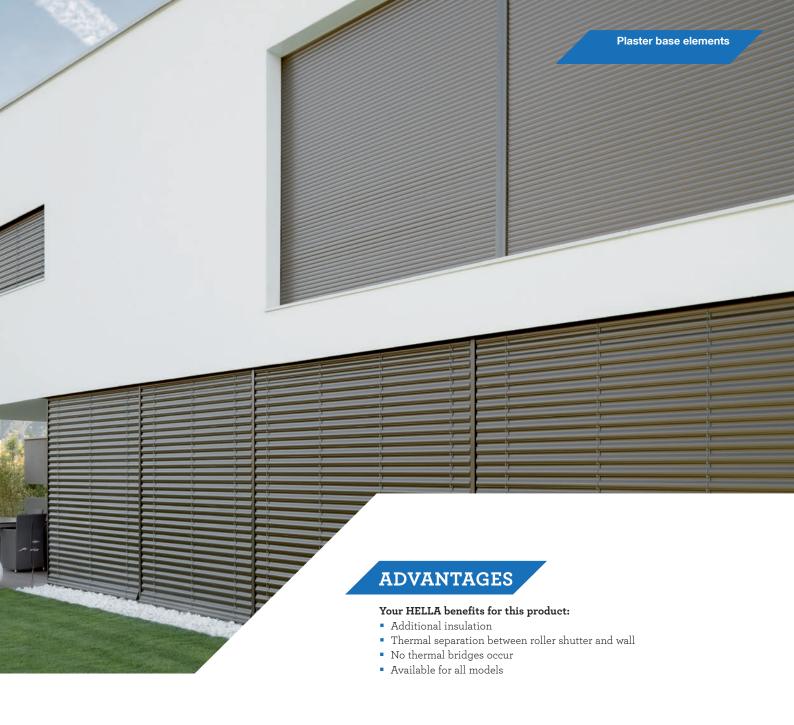

## PLASTER BASE ELEMENTS

FRONT-MOUNTED ROLLER SHUTTERS WITH PLASTER BASE

The plaster base elements technically equal the front-mounted roller shutter. However, they are integrated in the wall and thus no longer visible. The box of the roller shutter is enclosed by a "plaster base". This has great advantages: The box can be perfectly plastered after the installation in the lintel opening and thus can be invisibly and seamlessly integrated into the facade. Additionally the plaster base roller shutter achieves a thermal separation between roller shutter and wall. This avoids thermal bridges and energy loss.

#### Your HELLA benefits for this product:

- Heat and cold remain outdoors.
- Less heating in winter
- Less cooling in summer
- Up to 30 % less energy loss through the window