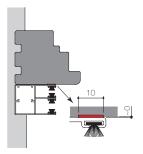

#### **TIGHTNESS AGAINST DRIVING RAIN\***

FOR GUIDE RAILS

An affixed sealing tape forms a seal between the guide rail and the mounting base. This way, your doors and windows are perfectly protected against seeping rain water.