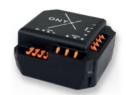

#### ONYX.NODE

The ONYX.NODE is mounted behind the pushbutton in the wall and connected to the motor cable.

In this way the sun protection product can be controlled via the pushbutton, the app or the hand-held radio transmitter ONYX.CLICK.