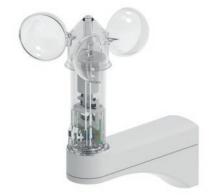

#### **ONYX.WEATHER**

The weather sensor ONYX.WEATHER logs the external weather influences such as wind speed, sun intensity and temperature on the facade.

#### **AUTOMATIC FUNCTIONS**

ONYX.HOME has numerous automatic functions that can be set individually for each sun protection product. Running the time and astro programme is possible without additional accessories. Wind and sun-based functions require measured data from an ONYX.WEATHER weather sensor.

Temperature on the facade