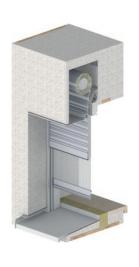

#### BUILT-IN ROLLER SHUTTER IN THE TRAV frame

with optional insect roller screen

Built-in roller shutter with insect screen in the lintel system TRAV®Aktiv plus

Profiles and guide rails form an inseparable unit. HELLA guide rails expand the overall system of individual roller shutter solutions by other important functions.