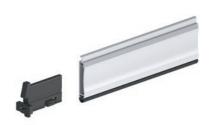

# ALWAYS IN THE LEAD EASY TO MAINTAIN END ROD

Thanks to the rotating, telescopic stoppers, the roller shutter curtain can be uninstalled at any time. With this system repair work becomes a cinch. Modifications like installing the insect roller screen can thus easily be carried out.

#### **TIGHTNESS AGAINST DRIVING RAIN\***

FOR GUIDE RAILS

An affixed sealing tape forms a seal between the guide rail and the mounting base. This way, your doors and windows are perfectly protected against seeping rain water.