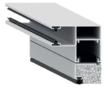

- Saving energy: Guide rails with additional insulation
- Burglary protection: Safety guide rail "Top-Safe"
- Insect screen: Multi-function guide rail

The safety roller shutter has a reinforced guide rail with a unique screwing technology. The energy saving roller shutter has a guide rail with distancing in order to achieve an air cushion as large as possible between the window pane and the roller shutter and an additional insulation body to avoid thermal bridges. The insect screen guide rail has a second guide level for the insect screen.

### **DISTANCE GUIDE RAILS** STANDARD | WITH ADDITIONAL INSULATION

The distance between window and roller shutter creates an air cushion that functions as a climate buffer and noise insulation.

20 mm insulation