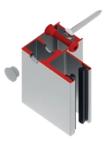

#### SAFETY **GUIDE RAIL**

Reinforced safety guide rail with additional safety device against removal

#### Your HELLA benefits for this product:

- Patented lift-up protection
- Double neoprene and steel insert in the end rod
- Stable guide rails with safety device against removal
- Roller shutter curtain made of reinforced, extruded aluminium

#### SAFETY COMPONENTS

Lift-up protection

Strengthened end rod with double neoprene and steel insert

Security roller shutter profile

Reinforced security guide rail with safety device against removal

Box strengthening bracket against removal of the box