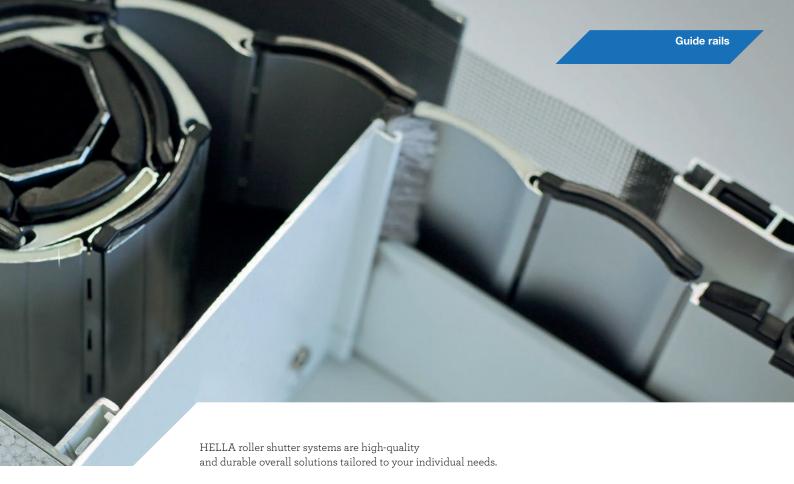

Built-in roller shutter with insect screen in the lintel system TRAV®Aktiv plus

Profiles and guide rails form an inseparable unit. HELLA guide rails expand the overall system of individual roller shutter solutions by other important functions.

- Saving energy: Guide rails with additional insulation
- Burglary protection: Safety guide rail "Top-Safe"
- Insect screen: Multi-function guide rail

The safety roller shutter has a reinforced guide rail with a unique screwing technology. The energy saving roller shutter has a guide rail with distancing in order to achieve an air cushion as large as possible between the window pane and the roller shutter and an additional insulation body to avoid thermal bridges. The insect screen guide rail has a second guide level for the insect screen.

# ALWAYS IN THE LEAD EASY TO MAINTAIN END ROD

Thanks to the rotating, telescopic stoppers, the roller shutter curtain can be uninstalled at any time. With this system repair work becomes a cinch. Modifications like installing the insect roller screen can thus easily be carried out.

#### **TIGHTNESS AGAINST DRIVING RAIN\***

FOR GUIDE RAILS

An affixed sealing tape forms a seal between the guide rail and the mounting base. This way, your doors and windows are perfectly protected against seeping rain water.