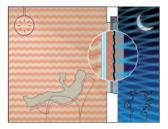

#### With sun protection:

When the sun protection is closed, an air cushion is created in front of the glass, which prevents the circulation of air. As a result, the warm air stays inside the living area and keeps the cold air outside.

#### With sun protection:

Due to the air circulation between the sun protection and the window, the heat transfer via convection is largely prevented.