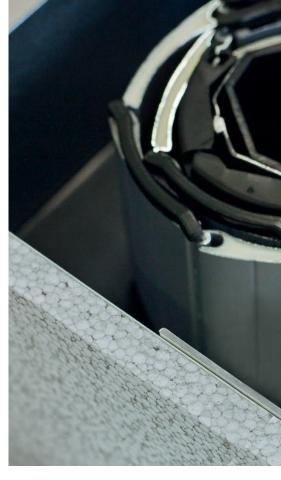

# ALWAYS IN THE LEAD EASY TO MAINTAIN END ROD

Thanks to the rotating, telescopic stoppers, the roller shutter curtain can be uninstalled at any time. With this system repair work becomes a cinch. Modifications like installing the insect roller screen can thus easily be carried out.

#### SAFETY **GUIDE RAIL**

Reinforced safety guide rail with additional safety device against removal