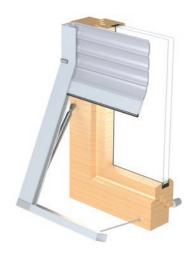

#### **FLEXIBLE** AND **INDIVIDUAL**

Round, square, slanted or quadratic - you can quickly, without problems and functions as a select one of these four different front-mounted roller shutter box shapes suitable for your house. Thanks to intelligent technology, we create unrivalled small boxes, which facilitate the installation and mostly prevents the roller shutter box from being visible from the inside. The genius of this principle is that the roller shutter can be installed

climate buffer like an additional pane. Moreover, all drive types and the upgrade with the insect screen are available for the front-mounted roller shutter.