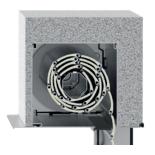

## PLASTER BASE ELEMENTS

FRONT-MOUNTED ROLLER SHUTTERS WITH PLASTER BASE

The plaster base elements technically equal the front-mounted roller shutter. However, they are integrated in the wall and thus no longer visible. The box of the roller shutter is enclosed by a "plaster base". This has great advantages: The box can be perfectly plastered after the installation in the lintel opening and thus can be invisibly and seamlessly integrated into the facade. Additionally the plaster base roller shutter achieves a thermal separation between roller shutter and wall. This avoids thermal bridges and energy loss.

INVISIBLE ENERGY SAVERS

nova
PLASTER BASE ELEMENT ALUMINIUM BOX
NQPA

Quadratic box

Additional insulation options Box

+ 20 mm EPS 30

+ 40 mm EPS 30

Additional insulation options **Guide rail** 

20 mm insulation