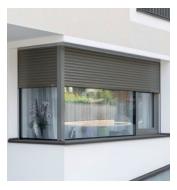

#### **FLEXIBLE** AND **INDIVIDUAL**

Round, square, slanted or quadratic - you can quickly, without problems and functions as a select one of these four different front-mounted roller shutter box shapes suitable for your house. Thanks to intelligent technology, we create unrivalled small boxes, which facilitate the installation and mostly prevents the roller shutter box from being visible from the inside. The genius of this principle is that the roller shutter can be installed

# FRONT-MOUNTED ROLLER SHUTTERS

BY HELLA

nova NRS<sup>6</sup>

With insulation

nova **NQS**3 | **NVS**4 | **NWS**5

With insulation