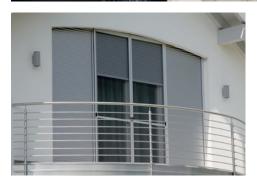

### THE PERFECT TEMPERATURE WINTER

FOR YOUR WELL-BEING When closed, HELLA roller shutters create an air cushion in front of the glass and thus prevent the circulation of air. This way, a roller shutter reduces the heat loss through the window by up to 30 % and you significantly reduce heating costs.

#### **SUMMER**

HELLA roller shutters shield up to 85 % of the heat of the sun and often replace an air-conditioning system. Modern daylight roller shutters still allow comforting light to enter the room.

#### **FLEXIBLE** AND **INDIVIDUAL**

Round, square, slanted or quadratic - you can quickly, without problems and functions as a select one of these four different front-mounted roller shutter box shapes suitable for your house. Thanks to intelligent technology, we create unrivalled small boxes, which facilitate the installation and mostly prevents the roller shutter box from being visible from the inside. The genius of this principle is that the roller shutter can be installed