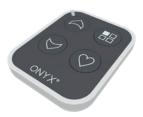

#### **ONYX.CLICK**

ONYX.CLICK is the hand-held radio transmitter for the control of sun protection products. It serves as an extension for the center box ONYX.CENTER, but it can also be used without the box in stand-alone operation.