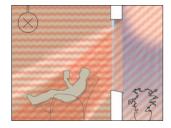

#### Without sun protection:

In cold temperatures windows and glass facades function like a thermal bridge: The warm air escapes and it becomes unpleasantly cool in the living area.

IN SUMMER

LESS COOLING ENERGY

#### Without sun protection:

Heat can enter the living space without hindrance. The temperature inside the room is unpleasantly high.