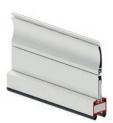

# FRONT-MOUNTED ROLLER SHUTTERS

BY HELLA

nova NRS<sup>6</sup>

With insulation

nova **NQS**3 | **NVS**4 | **NWS**5

With insulation