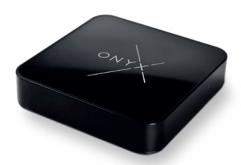

#### ONYX.CENTER

The center box serves as an interface between smart phone and the individual control devices and communicates via a wireless radio connection. It transmits radio commands bidirectionally so that the exact current position of the sun screen is displayed via the live feedback in the app.