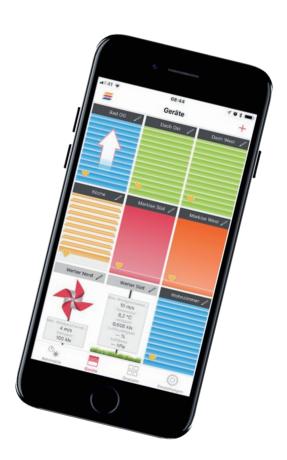

### THE SMART HOME SYSTEM FROM HELLA

The Smart Home System ONYX.HOME was specially developed for the Controlling the sun protection products via pushbutton or the hand-held operation of sun protection products. Venetian blinds, outdoor blinds, awnings and roller shutters are conveniently controlled via smart phone, tablet, guests, who have no access to the app, the possibility to operate the sun hand-held radio transmitter or even fully automatic.

All sun protection products are graphically displayed in the free  $\mbox{ONYX}\mbox{\ensuremath{^{\circ}}}$  app. The position of the sun screen is already visible during control. All products can be visually marked with colours in the app. In addition, it is possible to assign names for each individual cover for easier identification and operation.

radio transmitter ONYX.CLICK is also possible. This gives children or protection product.