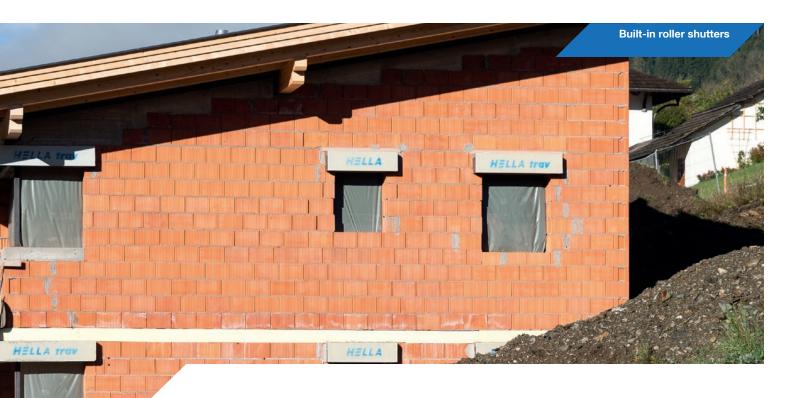

#### **QUALITY** THAT **PAYS OFF**

Built-in roller shutters are profitable in several from the in- and outside, with integrated insect ways for architects and builders: They save time and costs during construction, but also with further maintenance tasks. As a standard, HELLA installs a telescopic shaft that guarantees easy service.

The structural benefits of an uncompromising integration of the sun protection in the wall are excellent. There are no weak spots, boxes and guide rails are installed flush, the energy efficiency and the versatility of the solutions are captivating.  $Top\mbox{-}mounted\ or\ in\ the\ window\ lintel,\ maintainable$ 

## **BUILT-IN ROLLER SHUTTERS**

BY HELLA