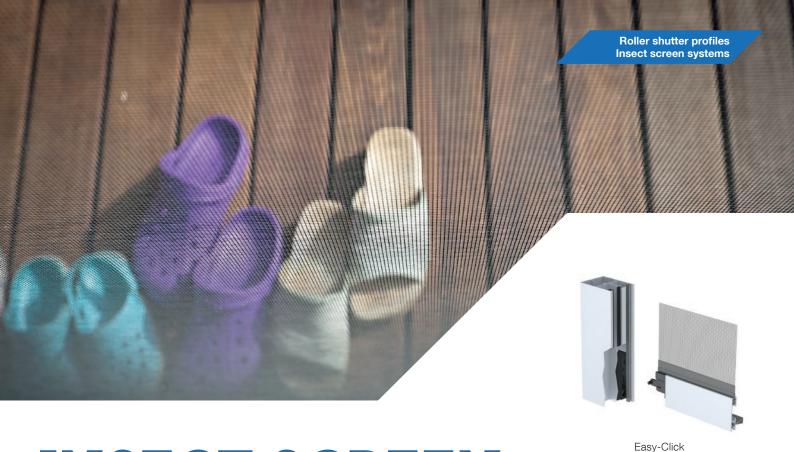

## **INSECT SCREEN SYSTEMS**

BY HELLA

moscita

#### **INSECT ROLLER SCREEN**

The moscita roller screen made of weatherproof plastic-coated fibre-glass offers reliable protection against insects. The system is provided with an Easy-Click lock and retrofitting is also possible with existing roller shutter boxes.