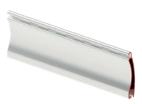

#### **ALUMINIUM PROFILES – THE CLASSICS**

The hollow space of the double-walled, roll formed aluminium profile with light gaps is foamed with polyurethane. The profiles are coated with thick lacquer, the blind is locked over the entire height.

#### SAFETY PROFILE -THE LOCKED ONE

The double-walled, extruded and extremely stable aluminium profile (37x8.5 mm) with light gaps is foam-free and is characterized by the especially thick profile. The profiles are coated with thick lacquer, the blind is locked over the entire height.