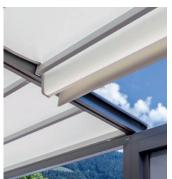

#### **VENTUR SIDE M**

| Limit sizes [mm] |      |
|------------------|------|
| Maximum width    | 6000 |
| Maximum height   | 3000 |

Discreet, sturdy and maximum elegance. The pergola SINTESI is an innovative model with precise and reliable guiding of the cover. When it is extended, it combines the lightness of the design with the outstanding properties of the cover. The cover is guided inside the guide rails and the mechanics thus disappears in the particularly slim structure. That is aesthetics with practical advantages: The retracted cover requires about 20 percent less space than with traditional constructions.

Straight design with hidden screw connections.

When retracted, the rain shelter is a perfect protection for the cover against weathering.

Standard: Aluminium roof, optional: PVC roof.

The retracted cover requires about 20 percent less space than with traditional constructions.