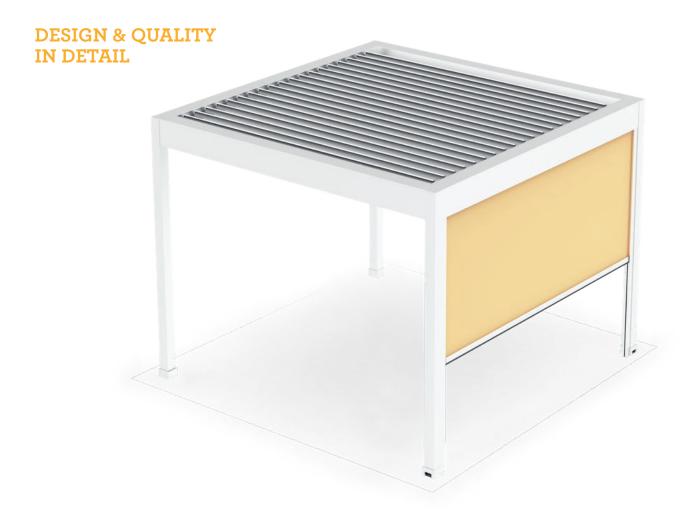

#### BIOCLIMATIC PERGOLA

**VENTUR** is the bioclimatic pergola with adjustable aluminium slats and a horizontal roof. When closed the slats form an optimal rain shelter. When the roof is opened, in addition to the shade, a cooling draught is created. This way, the terrace becomes an oasis of well-being even on hot summer days. Optionally dimmable LED lighting provides a pleasant mood light in the evening hours. The sides of the pergola can be closed with the vertical blinds VENTUR SIDE and VENTUR SIDE M.

#### **BENEFITS**

- Horizontal roofing
- Inclination of the slats from 0° to 120° for perfect shading and ventilation
- Discreetly hidden water drain via the columns
- Water drain integrated into the construction
- Combination of multiple modules possible
- Easy installation and maintenance
- Low space requirement for installation
- Available in standard colours according to HELLA Colour worlds