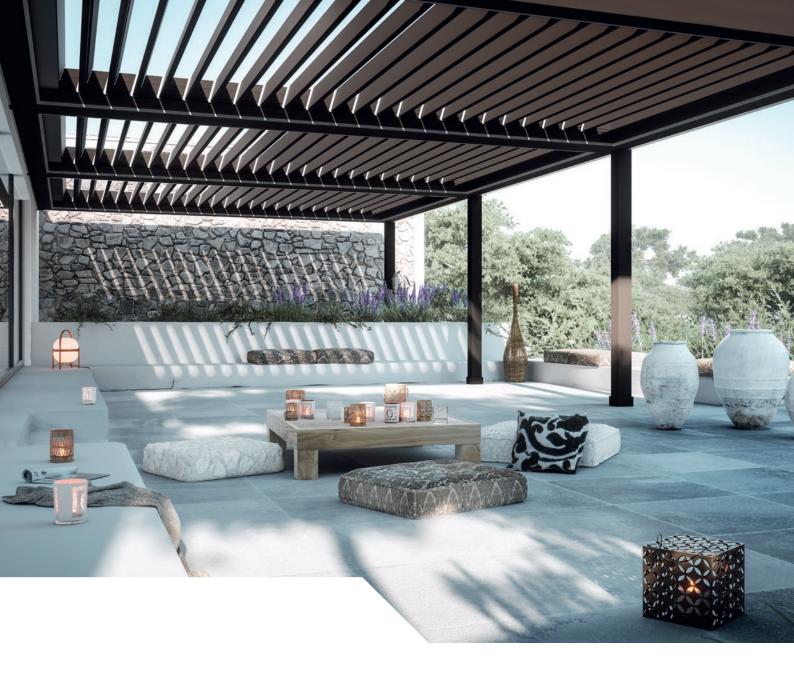

During the summer months, when we relocate our living space from indoors to outdoors, pergolas become real oases for well-being.

HELLA pergolas represent a Mediterranean feeling and are an effective protection against rain, strong insolation and wind.

#### BIOCLIMATIC PERGOLA

**VENTUR** is the bioclimatic pergola with adjustable aluminium slats and a horizontal roof. When closed the slats form an optimal rain shelter. When the roof is opened, in addition to the shade, a cooling draught is created. This way, the terrace becomes an oasis of well-being even on hot summer days. Optionally dimmable LED lighting provides a pleasant mood light in the evening hours. The sides of the pergola can be closed with the vertical blinds VENTUR SIDE and VENTUR SIDE M.

#### **BENEFITS**

- Horizontal roofing
- Inclination of the slats from 0° to 120° for perfect shading and ventilation
- Discreetly hidden water drain via the columns
- Water drain integrated into the construction
- Combination of multiple modules possible
- Easy installation and maintenance
- Low space requirement for installation
- Available in standard colours according to HELLA Colour worlds

### DESIGN & QUALITY IN DETAIL

Closed slats provide protection, if the weather is not nice.

LED lighting in the frame lights up the space underneath the pergola with a comfortable light.

When opened, the slats create a pleasant draught and provide additional recreation.