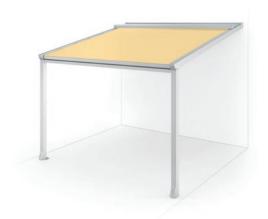

#### BIOCLIMATIC PERGOLA

**VENTUR** is the bioclimatic pergola with adjustable aluminium slats and a horizontal roof. When closed the slats form an optimal rain shelter. When the roof is opened, in addition to the shade, a cooling draught is created. This way, the terrace becomes an oasis of well-being even on hot summer days. Optionally dimmable LED lighting provides a pleasant mood light in the evening hours. The sides of the pergola can be closed with the vertical blinds VENTUR SIDE and VENTUR SIDE M.

#### **BENEFITS**

- Horizontal roofing
- Inclination of the slats from 0° to 120° for perfect shading and ventilation
- Discreetly hidden water drain via the columns
- Water drain integrated into the construction
- Combination of multiple modules possible
- Easy installation and maintenance
- Low space requirement for installation
- Available in standard colours according to HELLA Colour worlds