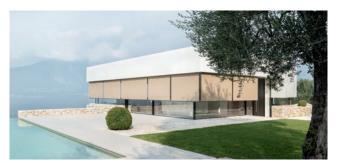

#### **VENTUR SIDE M**

| Limit sizes [mm] |      |
|------------------|------|
| Maximum width    | 6000 |
| Maximum height   | 3000 |

Discreet, sturdy and maximum elegance. The pergola SINTESI is an innovative model with precise and reliable guiding of the cover. When it is extended, it combines the lightness of the design with the outstanding properties of the cover. The cover is guided inside the guide rails and the mechanics thus disappears in the particularly slim structure. That is aesthetics with practical advantages: The retracted cover requires about 20 percent less space than with traditional constructions.

When retracted, the rain shelter is a perfect protection for the cover against weathering.

Standard: Aluminium roof, optional: PVC roof.

The retracted cover requires about 20 percent less space than with traditional constructions.