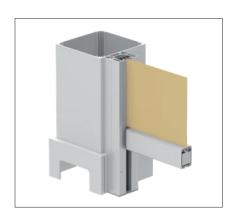

**VENTUR SIDE** with guide rail 55x45 mm (Standard)

**VENTUR SIDE M** with guide rail 55x75 mm and automatic locking of the front rail

Perfect integration of the roller tube into the structure of the VENTUR