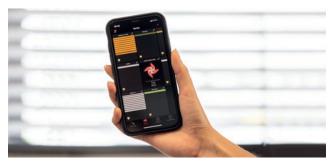

## CONTROL

#### FUSS-FREE AND EASY TO OPERATE

Gone are the days when you had to hasten back home to retract the pergola because rain clouds came up. Via radio-controlled electric motors, HELLA pergolas are extended and retracted at the push of a button. Optionally, they can be provided with sensors for wind, sun and rain, which respond fully automated to all weather conditions.