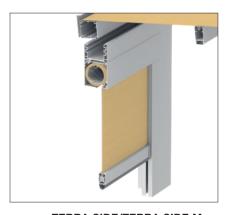

TERRA SIDE/TERRA SIDE M fixed to the SINTESI

TERRA SIDE/TERRA SIDE M Lateral view Box 115 mm

TERRA SIDE/TERRA SIDE M Lateral view Box 130 mm

| Limit sizes [mm] – TERRA SIDE Box 115 mm |      |
|------------------------------------------|------|
| Maximum width                            | 4500 |
| Maximum height                           | 2500 |

| Limit sizes [mm] – TERRA SIDE Box 130 mm |      |
|------------------------------------------|------|
| Maximum width                            | 4500 |
| Maximum height                           | 3000 |

| Limit sizes [mm] - TERRA SIDE M Box 115 mm |      |
|--------------------------------------------|------|
| Maximum width                              | 4500 |
| Maximum height                             | 2500 |

| Limit sizes [mm] – TERRA SIDE M Box 130 mm |      |
|--------------------------------------------|------|
| Maximum width                              | 6000 |
| Maximum height                             | 3000 |