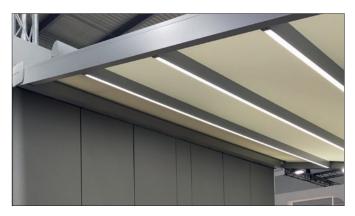

#### LED LIGHTING

The LED lighting in the cover profiles brings the mood light to where it is needed: into the room below the pergola.

### DESIGN & QUALITY IN DETAIL

Closed slats provide protection, if the weather is not nice.

LED lighting in the frame lights up the space underneath the pergola with a comfortable light.

When opened, the slats create a pleasant draught and provide additional recreation.