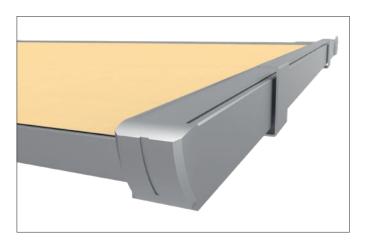

**VENTUR SIDE** with guide rail 55x45 mm (Standard)

**VENTUR SIDE M** with guide rail 55x75 mm and automatic locking of the front rail

Perfect integration of the roller tube into the structure of the VENTUR