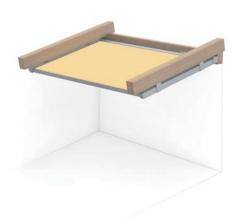

#### **VENTUR SIDE M**

| Limit sizes [mm] |      |
|------------------|------|
| Maximum width    | 6000 |
| Maximum height   | 3000 |

Discreet, sturdy and maximum elegance. The pergola SINTESI is an innovative model with precise and reliable guiding of the cover. When it is extended, it combines the lightness of the design with the outstanding properties of the cover. The cover is guided inside the guide rails and the mechanics thus disappears in the particularly slim structure. That is aesthetics with practical advantages: The retracted cover requires about 20 percent less space than with traditional constructions.

Straight design with hidden screw connections.

#### BENEFITS

- Elegant, timeless design
- Low, slim guide rails
- Integrated cover guiding profiles
- Discreetly hidden water drain via the columns
- Modularly expendable
- Patented drip-catcher system
- Easy installation and maintenance (wall or ceiling installation, self-supporting installation)
- Low space requirement for installation
- Available in standard colours according to HELLA Colour worlds
- The colour of the cover profiles matches the colour of the cover.