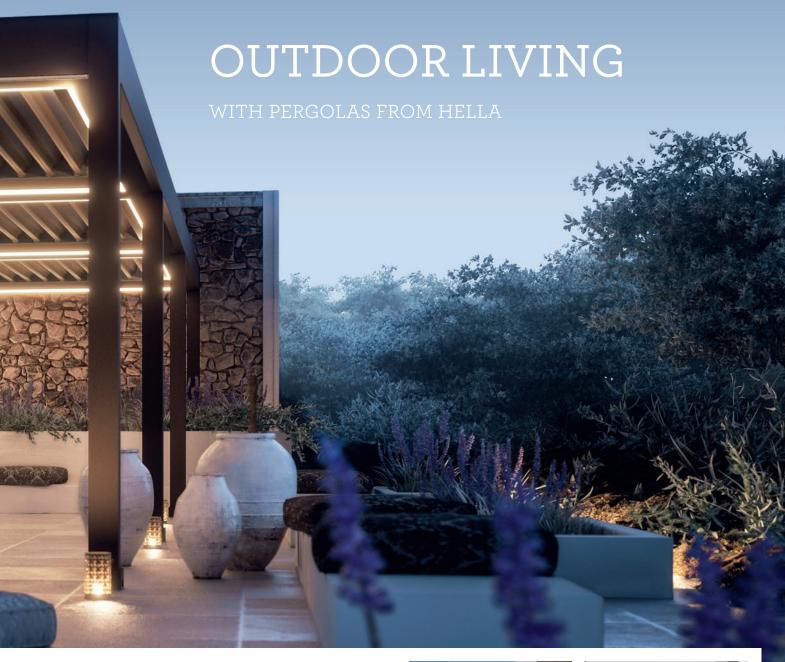

During the summer months, when we relocate our living space from indoors to outdoors, pergolas become real oases for well-being.

HELLA pergolas represent a Mediterranean feeling and are an effective protection against rain, strong insolation and wind.

#### BIOCLIMATIC PERGOLA

**VENTUR** is the bioclimatic pergola with adjustable aluminium slats and a horizontal roof. When closed the slats form an optimal rain shelter. When the roof is opened, in addition to the shade, a cooling draught is created. This way, the terrace becomes an oasis of well-being even on hot summer days. Optionally dimmable LED lighting provides a pleasant mood light in the evening hours. The sides of the pergola can be closed with the vertical blinds VENTUR SIDE and VENTUR SIDE M.

### DESIGN & QUALITY IN DETAIL

Closed slats provide protection, if the weather is not nice.

LED lighting in the frame lights up the space underneath the pergola with a comfortable light.

When opened, the slats create a pleasant draught and provide additional recreation.