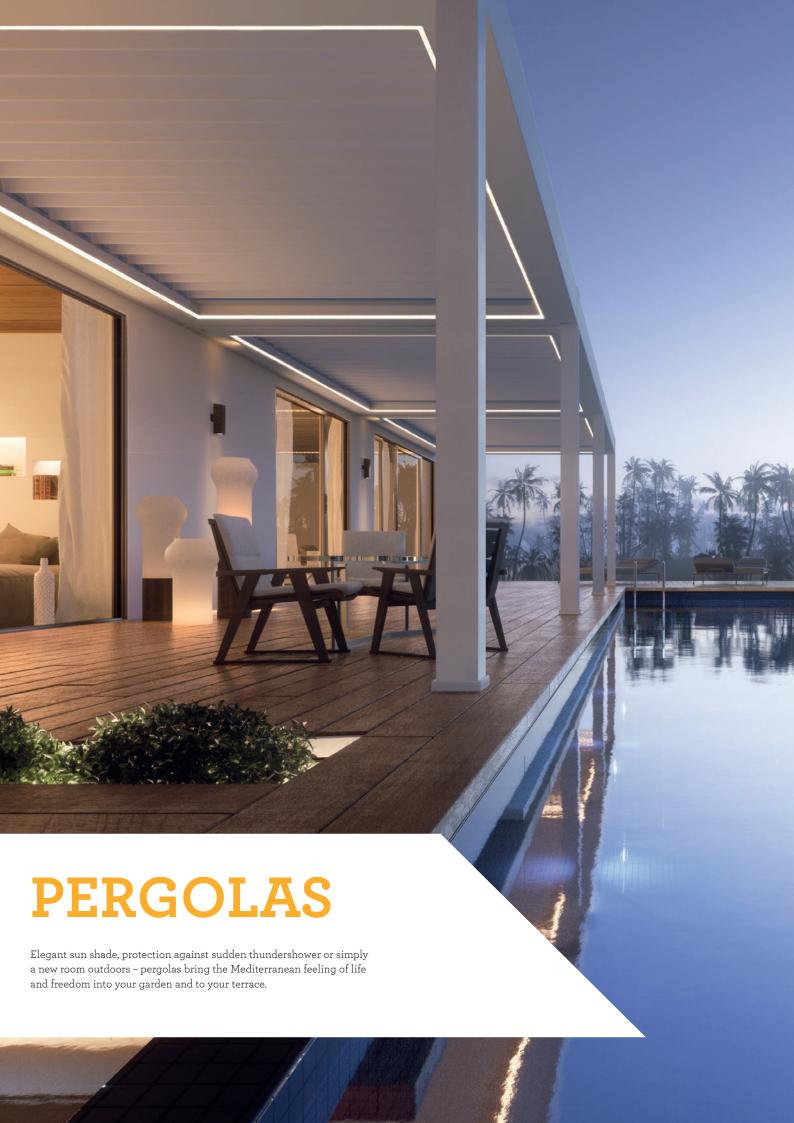

During the summer months, when we relocate our living space from indoors to outdoors, pergolas become real oases for well-being.

HELLA pergolas represent a Mediterranean feeling and are an effective protection against rain, strong insolation and wind.