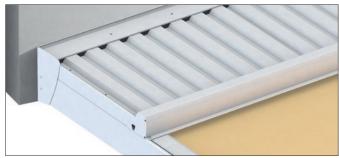

### DESIGN & QUALITY IN DETAIL

Closed slats provide protection, if the weather is not nice.

LED lighting in the frame lights up the space underneath the pergola with a comfortable light.

When opened, the slats create a pleasant draught and provide additional recreation.

#### BIOCLIMATIC PERGOLA

**VENTUR** is the bioclimatic pergola with adjustable aluminium slats and a horizontal roof. When closed the slats form an optimal rain shelter. When the roof is opened, in addition to the shade, a cooling draught is created. This way, the terrace becomes an oasis of well-being even on hot summer days. Optionally dimmable LED lighting provides a pleasant mood light in the evening hours. The sides of the pergola can be closed with the vertical blinds VENTUR SIDE and VENTUR SIDE M.