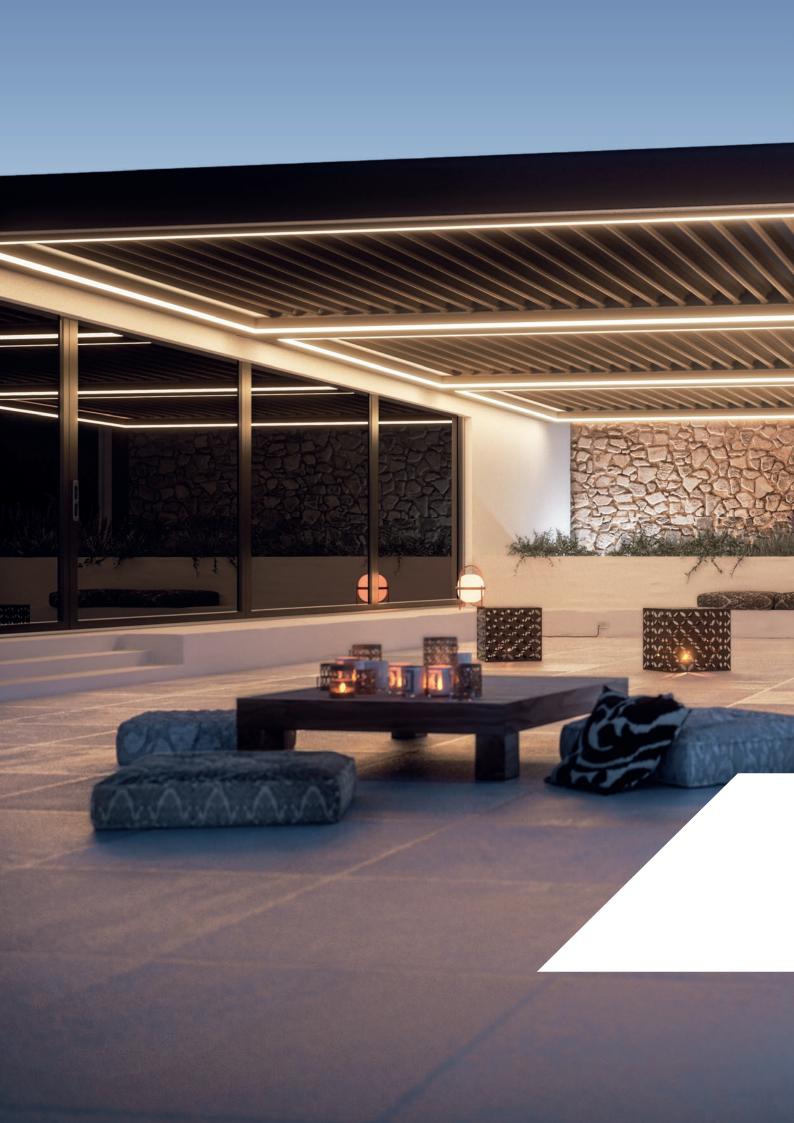

During the summer months, when we relocate our living space from indoors to outdoors, pergolas become real oases for well-being.

HELLA pergolas represent a Mediterranean feeling and are an effective protection against rain, strong insolation and wind.

#### BIOCLIMATIC PERGOLA

**VENTUR** is the bioclimatic pergola with adjustable aluminium slats and a horizontal roof. When closed the slats form an optimal rain shelter. When the roof is opened, in addition to the shade, a cooling draught is created. This way, the terrace becomes an oasis of well-being even on hot summer days. Optionally dimmable LED lighting provides a pleasant mood light in the evening hours. The sides of the pergola can be closed with the vertical blinds VENTUR SIDE and VENTUR SIDE M.

### DESIGN & QUALITY IN DETAIL

Closed slats provide protection, if the weather is not nice.

LED lighting in the frame lights up the space underneath the pergola with a comfortable light.

When opened, the slats create a pleasant draught and provide additional recreation.