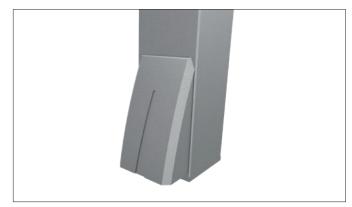

#### **WATER DRAINAGE**

The water is drained off through the column in a concealed manner.

© by Somfy SAS