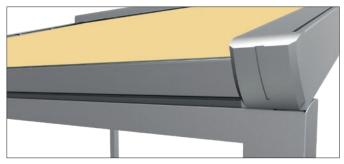

#### **VENTUR SIDE M**

| Limit sizes [mm] |      |
|------------------|------|
| Maximum width    | 6000 |
| Maximum height   | 3000 |

Discreet, sturdy and maximum elegance. The pergola SINTESI is an innovative model with precise and reliable guiding of the cover. When it is extended, it combines the lightness of the design with the outstanding properties of the cover. The cover is guided inside the guide rails and the mechanics thus disappears in the particularly slim structure. That is aesthetics with practical advantages: The retracted cover requires about 20 percent less space than with traditional constructions.

When retracted, the rain shelter is a perfect protection for the cover against weathering.

Standard: Aluminium roof, optional: PVC roof.

The retracted cover requires about 20 percent less space than with traditional constructions.