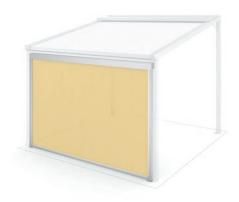

# TERRA SIDE AND TERRA SIDE M

VERTICAL BLIND FOR PERGOLAS

This vertical blind was developed to close off pergolas at the side or front; it thus offers additional protection against sunlight, disturbing winds and prying eyes. Also perfectly suitable for the direct installation with loggias, balconies or existing wall openings. The covers for the TERRA SIDE and the TERRA SIDE M are available in different designs; the TERRA SIDE M is additionally available with a transparent cover.

#### **TERRA SIDE**

- Side seam guided cover
- Wind resistance up to 70 km/h
- Available in standard colours according to HELLA Colour worlds

**TERRA SIDE** with square guide rail 55x45 mm

TERRA SIDE M

Side seam guided cover

TERRA SIDE/TERRA SIDE M fixed to the SINTESI

TERRA SIDE/TERRA SIDE M Lateral view Box 115 mm

TERRA SIDE/TERRA SIDE M Lateral view Box 130 mm

| Limit sizes [mm] – TERRA SIDE Box 115 mm |      |
|------------------------------------------|------|
| Maximum width                            | 4500 |
| Maximum height                           | 2500 |