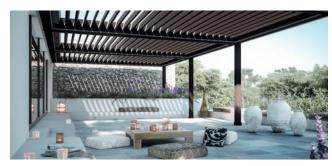

#### BIOCLIMATIC PERGOLA

**VENTUR** is the bioclimatic pergola with adjustable aluminium slats and a horizontal roof. When closed the slats form an optimal rain shelter. When the roof is opened, in addition to the shade, a cooling draught is created. This way, the terrace becomes an oasis of well-being even on hot summer days. Optionally dimmable LED lighting provides a pleasant mood light in the evening hours. The sides of the pergola can be closed with the vertical blinds VENTUR SIDE and VENTUR SIDE M.

#### **BENEFITS**

- Horizontal roofing
- Inclination of the slats from 0° to 120° for perfect shading and ventilation
- Discreetly hidden water drain via the columns
- Water drain integrated into the construction
- Combination of multiple modules possible
- Easy installation and maintenance
- Low space requirement for installation
- Available in standard colours according to HELLA Colour worlds