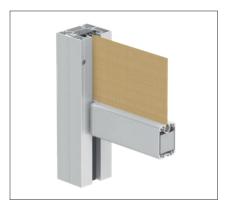

#### **TERRA SIDE**

- Side seam guided cover
- Wind resistance up to 70 km/h
- Available in standard colours according to HELLA Colour worlds

**TERRA SIDE** with square guide rail 55x45 mm

TERRA SIDE M

Side seam guided cover

HELLA Colour worlds

Automatic locking of the front rail

Available in standard colours according to

Wind resistance up to 70 km/h

**TERRA SIDE M** with square guide rail 55x75 mm

**TERRA SIDE M** detail for automatic locking of the front rail