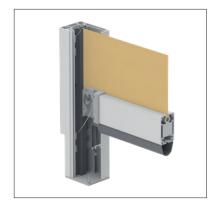

# TERRA SIDE AND TERRA SIDE M

VERTICAL BLIND FOR PERGOLAS

This vertical blind was developed to close off pergolas at the side or front; it thus offers additional protection against sunlight, disturbing winds and prying eyes. Also perfectly suitable for the direct installation with loggias, balconies or existing wall openings. The covers for the TERRA SIDE and the TERRA SIDE M are available in different designs; the TERRA SIDE M is additionally available with a transparent cover.

#### **TERRA SIDE**

- Side seam guided cover
- Wind resistance up to 70 km/h
- Available in standard colours according to HELLA Colour worlds

**TERRA SIDE** with square guide rail 55x45 mm

TERRA SIDE M

Side seam guided cover

HELLA Colour worlds

Automatic locking of the front rail

Available in standard colours according to

Wind resistance up to 70 km/h

**TERRA SIDE M** with square guide rail 55x75 mm

**TERRA SIDE M** detail for automatic locking of the front rail