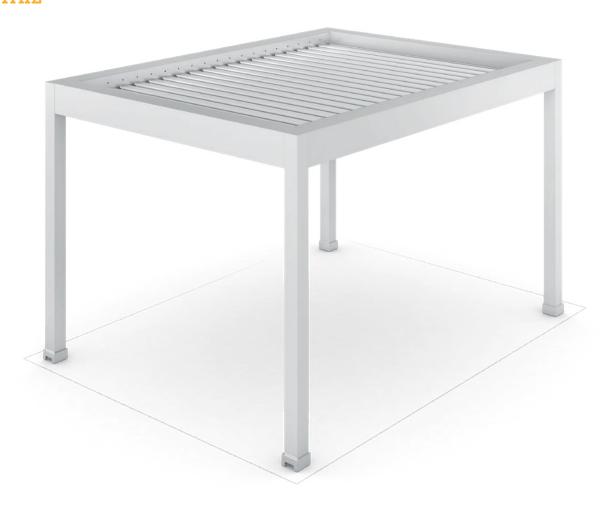

#### **VENTUR**

Bioclimatic pergola with adjustable aluminium slats and a horizontal roof.

#### BIOCLIMATIC PERGOLA

**VENTUR** is the bioclimatic pergola with adjustable aluminium slats and a horizontal roof. When closed the slats form an optimal rain shelter. When the roof is opened, in addition to the shade, a cooling draught is created. This way, the terrace becomes an oasis of well-being even on hot summer days. Optionally dimmable LED lighting provides a pleasant mood light in the evening hours. The sides of the pergola can be closed with the vertical blinds VENTUR SIDE and VENTUR SIDE M.

#### **BENEFITS**

- Horizontal roofing
- Inclination of the slats from 0° to 120° for perfect shading and ventilation
- Discreetly hidden water drain via the columns
- Water drain integrated into the construction
- Combination of multiple modules possible
- Easy installation and maintenance
- Low space requirement for installation
- Available in standard colours according to HELLA Colour worlds