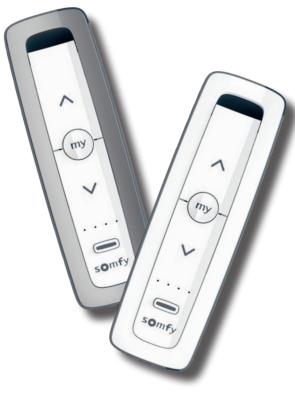

## CONTROL

#### FUSS-FREE AND EASY TO OPERATE

Gone are the days when you had to hasten back home to retract the pergola because rain clouds came up. Via radio-controlled electric motors, HELLA pergolas are extended and retracted at the push of a button. Optionally, they can be provided with sensors for wind, sun and rain, which respond fully automated to all weather conditions.