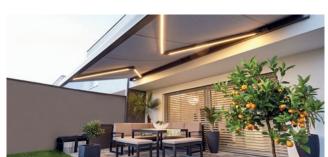

# TERRA SIDE AND TERRA SIDE M

VERTICAL BLIND FOR PERGOLAS

This vertical blind was developed to close off pergolas at the side or front; it thus offers additional protection against sunlight, disturbing winds and prying eyes. Also perfectly suitable for the direct installation with loggias, balconies or existing wall openings. The covers for the TERRA SIDE and the TERRA SIDE M are available in different designs; the TERRA SIDE M is additionally available with a transparent cover.

#### **TERRA SIDE**

- Side seam guided cover
- Wind resistance up to 70 km/h
- Available in standard colours according to HELLA Colour worlds

**TERRA SIDE** with square guide rail 55x45 mm

TERRA SIDE M

Side seam guided cover