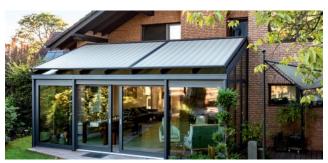

During the summer months, when we relocate our living space from indoors to outdoors, pergolas become real oases for well-being.

HELLA pergolas represent a Mediterranean feeling and are an effective protection against rain, strong insolation and wind.

#### BIOCLIMATIC PERGOLA

**VENTUR** is the bioclimatic pergola with adjustable aluminium slats and a horizontal roof. When closed the slats form an optimal rain shelter. When the roof is opened, in addition to the shade, a cooling draught is created. This way, the terrace becomes an oasis of well-being even on hot summer days. Optionally dimmable LED lighting provides a pleasant mood light in the evening hours. The sides of the pergola can be closed with the vertical blinds VENTUR SIDE and VENTUR SIDE M.