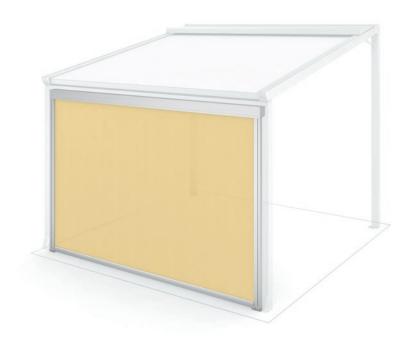

# TERRA SIDE AND TERRA SIDE M

VERTICAL BLIND FOR PERGOLAS

This vertical blind was developed to close off pergolas at the side or front; it thus offers additional protection against sunlight, disturbing winds and prying eyes. Also perfectly suitable for the direct installation with loggias, balconies or existing wall openings. The covers for the TERRA SIDE and the TERRA SIDE M are available in different designs; the TERRA SIDE M is additionally available with a transparent cover.

#### **TERRA SIDE**

- Side seam guided cover
- Wind resistance up to 70 km/h
- Available in standard colours according to HELLA Colour worlds

**TERRA SIDE** with square guide rail 55x45 mm

TERRA SIDE M

Side seam guided cover