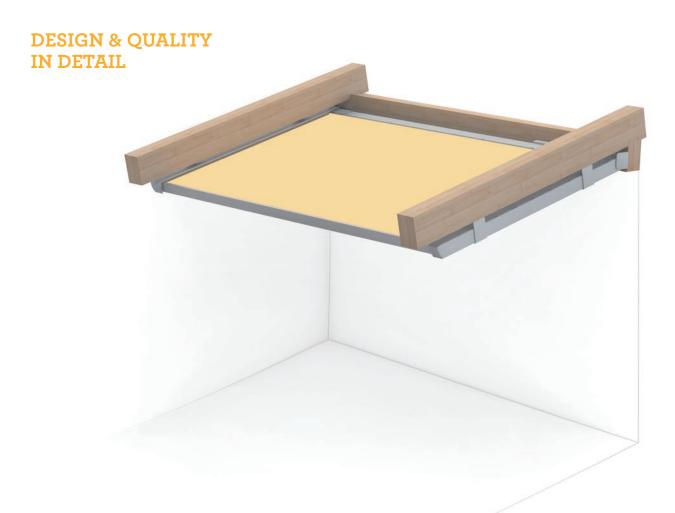

#### **VENTUR SIDE M**

| Limit sizes [mm] |      |
|------------------|------|
| Maximum width    | 6000 |
| Maximum height   | 3000 |

Discreet, sturdy and maximum elegance. The pergola SINTESI is an innovative model with precise and reliable guiding of the cover. When it is extended, it combines the lightness of the design with the outstanding properties of the cover. The cover is guided inside the guide rails and the mechanics thus disappears in the particularly slim structure. That is aesthetics with practical advantages: The retracted cover requires about 20 percent less space than with traditional constructions.

#### BENEFITS

- Elegant, timeless design
- Low, slim guide rails
- Integrated cover guiding profiles
- Discreetly hidden water drain via the columns
- Modularly expendable
- Patented drip-catcher system
- Easy installation and maintenance (wall or ceiling installation, self-supporting installation)
- Low space requirement for installation
- Available in standard colours according to HELLA Colour worlds
- The colour of the cover profiles matches the colour of the cover.