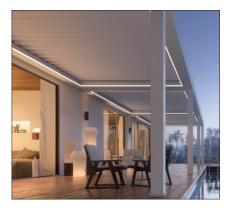

#### LED LIGHTING

The LED lighting in the cover profiles brings the mood light to where it is needed: into the room below the pergola.

#### FUSS-FREE AND EASY TO OPERATE

Gone are the days when you had to hasten back home to retract the pergola because rain clouds came up. Via radio-controlled electric motors, HELLA pergolas are extended and retracted at the push of a button. Optionally, they can be provided with sensors for wind, sun and rain, which respond fully automated to all weather conditions.