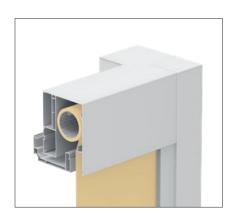

**VENTUR SIDE** with guide rail 55x45 mm (Standard)

**VENTUR SIDE M** with guide rail 55x75 mm and automatic locking of the front rail

Perfect integration of the roller tube into the structure of the VENTUR

### VERTICAL BLIND TO BE INTEGRATED INTO THE VENTUR

Perfectly integrated, linear, with integrated roller tube and uncompromisingly functional. This blind is purpose-built for the pergola VENTUR to shade the vertical spaces without affecting the visual appearance of the structure. Available in two designs, VENTUR SIDE and VENTUR SIDE M.