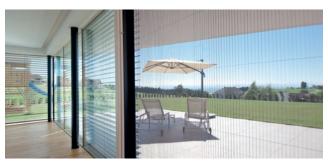

# TERRA SIDE AND TERRA SIDE M

VERTICAL BLIND FOR PERGOLAS

This vertical blind was developed to close off pergolas at the side or front; it thus offers additional protection against sunlight, disturbing winds and prying eyes. Also perfectly suitable for the direct installation with loggias, balconies or existing wall openings. The covers for the TERRA SIDE and the TERRA SIDE M are available in different designs; the TERRA SIDE M is additionally available with a transparent cover.

#### **TERRA SIDE**

- Side seam guided cover
- Wind resistance up to 70 km/h
- Available in standard colours according to HELLA Colour worlds

**TERRA SIDE** with square guide rail 55x45 mm

TERRA SIDE M

Side seam guided cover