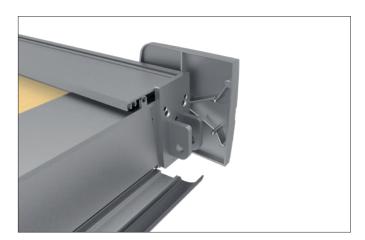

### VERTICAL BLIND TO BE INTEGRATED INTO THE VENTUR

Perfectly integrated, linear, with integrated roller tube and uncompromisingly functional. This blind is purpose-built for the pergola VENTUR to shade the vertical spaces without affecting the visual appearance of the structure. Available in two designs, VENTUR SIDE and VENTUR SIDE M.

**VENTUR SIDE** with guide rail 55x45 mm (Standard)

**VENTUR SIDE M** with guide rail 55x75 mm and automatic locking of the front rail

Perfect integration of the roller tube into the structure of the VENTUR