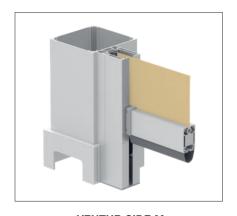

### VERTICAL BLIND TO BE INTEGRATED INTO THE VENTUR

Perfectly integrated, linear, with integrated roller tube and uncompromisingly functional. This blind is purpose-built for the pergola VENTUR to shade the vertical spaces without affecting the visual appearance of the structure. Available in two designs, VENTUR SIDE and VENTUR SIDE M.

**VENTUR SIDE** with guide rail 55x45 mm (Standard)

**VENTUR SIDE M** with guide rail 55x75 mm and automatic locking of the front rail

Perfect integration of the roller tube into the structure of the VENTUR