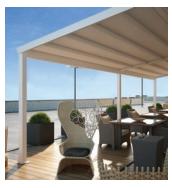

During the summer months, when we relocate our living space from indoors to outdoors, pergolas become real oases for well-being.

HELLA pergolas represent a Mediterranean feeling and are an effective protection against rain, strong insolation and wind.

#### BIOCLIMATIC PERGOLA

**VENTUR** is the bioclimatic pergola with adjustable aluminium slats and a horizontal roof. When closed the slats form an optimal rain shelter. When the roof is opened, in addition to the shade, a cooling draught is created. This way, the terrace becomes an oasis of well-being even on hot summer days. Optionally dimmable LED lighting provides a pleasant mood light in the evening hours. The sides of the pergola can be closed with the vertical blinds VENTUR SIDE and VENTUR SIDE M.