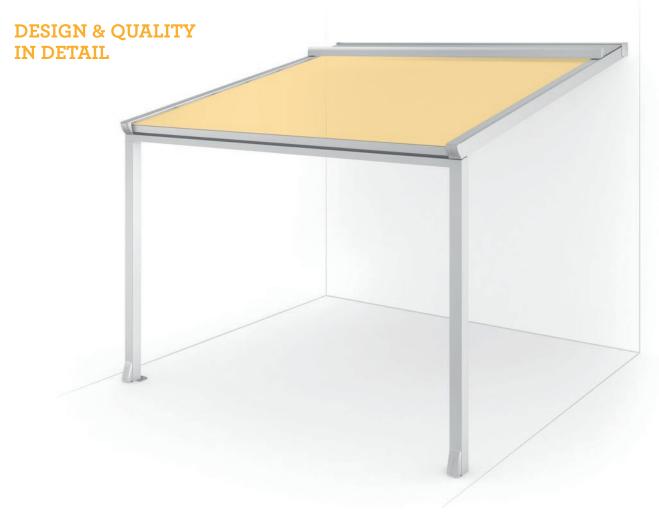

#### BIOCLIMATIC PERGOLA

**VENTUR** is the bioclimatic pergola with adjustable aluminium slats and a horizontal roof. When closed the slats form an optimal rain shelter. When the roof is opened, in addition to the shade, a cooling draught is created. This way, the terrace becomes an oasis of well-being even on hot summer days. Optionally dimmable LED lighting provides a pleasant mood light in the evening hours. The sides of the pergola can be closed with the vertical blinds VENTUR SIDE and VENTUR SIDE M.

#### **BENEFITS**

- Horizontal roofing
- Inclination of the slats from 0° to 120° for perfect shading and ventilation
- Discreetly hidden water drain via the columns
- Water drain integrated into the construction
- Combination of multiple modules possible
- Easy installation and maintenance
- Low space requirement for installation
- Available in standard colours according to HELLA Colour worlds

### DESIGN & QUALITY IN DETAIL

Closed slats provide protection, if the weather is not nice.

LED lighting in the frame lights up the space underneath the pergola with a comfortable light.

When opened, the slats create a pleasant draught and provide additional recreation.