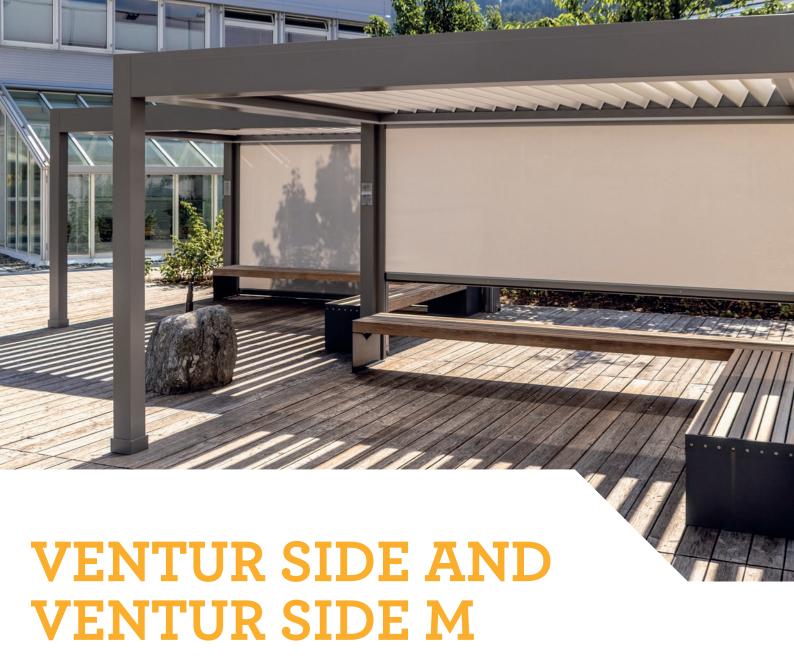

#### **VENTUR SIDE** and **VENTUR SIDE M**

Vertical blind that can be integrated in the construction of the VENTUR..

### VERTICAL BLIND TO BE INTEGRATED INTO THE VENTUR

Perfectly integrated, linear, with integrated roller tube and uncompromisingly functional. This blind is purpose-built for the pergola VENTUR to shade the vertical spaces without affecting the visual appearance of the structure. Available in two designs, VENTUR SIDE and VENTUR SIDE M.