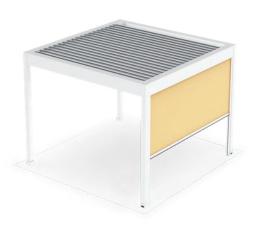

# TERRA SIDE AND TERRA SIDE M

VERTICAL BLIND FOR PERGOLAS

This vertical blind was developed to close off pergolas at the side or front; it thus offers additional protection against sunlight, disturbing winds and prying eyes. Also perfectly suitable for the direct installation with loggias, balconies or existing wall openings. The covers for the TERRA SIDE and the TERRA SIDE M are available in different designs; the TERRA SIDE M is additionally available with a transparent cover.

#### **TERRA SIDE**

- Side seam guided cover
- Wind resistance up to 70 km/h
- Available in standard colours according to HELLA Colour worlds

**TERRA SIDE** with square guide rail 55x45 mm

TERRA SIDE M

Side seam guided cover