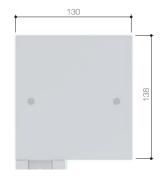

TERRA SIDE/TERRA SIDE M fixed to the SINTESI

TERRA SIDE/TERRA SIDE M Lateral view Box 115 mm

TERRA SIDE/TERRA SIDE M Lateral view Box 130 mm

| Limit sizes [mm] – TERRA SIDE Box 115 mm |      |
|------------------------------------------|------|
| Maximum width                            | 4500 |
| Maximum height                           | 2500 |

| Limit sizes [mm] – TERRA SIDE Box 130 mm |      |
|------------------------------------------|------|
| Maximum width                            | 4500 |
| Maximum height                           | 3000 |

| Limit sizes [mm] - TERRA SIDE M Box 115 mm |      |
|--------------------------------------------|------|
| Maximum width                              | 4500 |
| Maximum height                             | 2500 |

| Limit sizes [mm] – TERRA SIDE M Box 130 mm |      |
|--------------------------------------------|------|
| Maximum width                              | 6000 |
| Maximum height                             | 3000 |