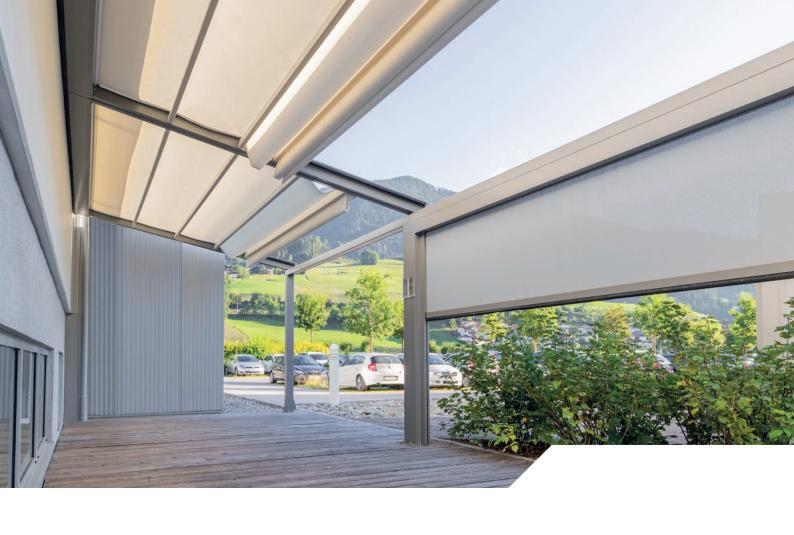

#### BIOCLIMATIC PERGOLA

**VENTUR** is the bioclimatic pergola with adjustable aluminium slats and a horizontal roof. When closed the slats form an optimal rain shelter. When the roof is opened, in addition to the shade, a cooling draught is created. This way, the terrace becomes an oasis of well-being even on hot summer days. Optionally dimmable LED lighting provides a pleasant mood light in the evening hours. The sides of the pergola can be closed with the vertical blinds VENTUR SIDE and VENTUR SIDE M.

#### **BENEFITS**

- Horizontal roofing
- Inclination of the slats from 0° to 120° for perfect shading and ventilation
- Discreetly hidden water drain via the columns
- Water drain integrated into the construction
- Combination of multiple modules possible
- Easy installation and maintenance
- Low space requirement for installation
- Available in standard colours according to HELLA Colour worlds