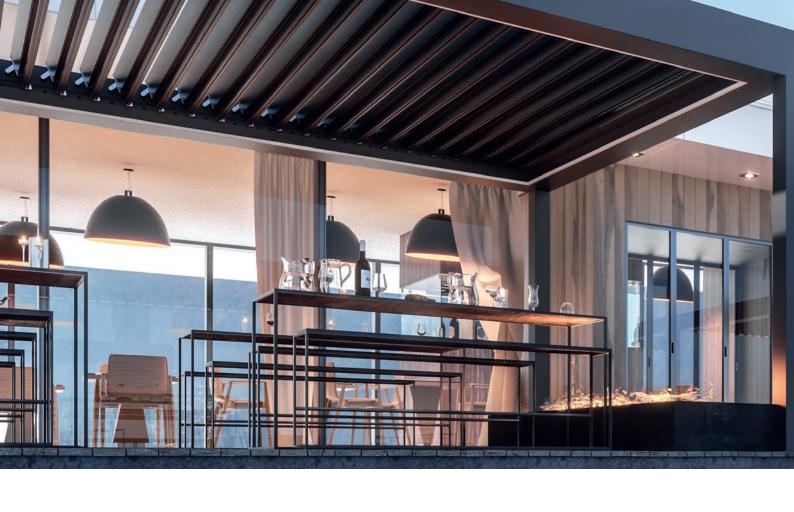

During the summer months, when we relocate our living space from indoors to outdoors, pergolas become real oases for well-being.

HELLA pergolas represent a Mediterranean feeling and are an effective protection against rain, strong insolation and wind.

#### BIOCLIMATIC PERGOLA

**VENTUR** is the bioclimatic pergola with adjustable aluminium slats and a horizontal roof. When closed the slats form an optimal rain shelter. When the roof is opened, in addition to the shade, a cooling draught is created. This way, the terrace becomes an oasis of well-being even on hot summer days. Optionally dimmable LED lighting provides a pleasant mood light in the evening hours. The sides of the pergola can be closed with the vertical blinds VENTUR SIDE and VENTUR SIDE M.