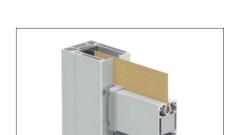

### VERTICAL BLIND TO BE INTEGRATED INTO THE VENTUR

Perfectly integrated, linear, with integrated roller tube and uncompromisingly functional. This blind is purpose-built for the pergola VENTUR to shade the vertical spaces without affecting the visual appearance of the structure. Available in two designs, VENTUR SIDE and VENTUR SIDE M.

#### **VENTUR SIDE**

- Integrated, without visible box
- Side seam guided cover
- Wind resistance up to 70 km/h
- Available in standard colours according to HELLA Colour worlds

#### **VENTUR SIDE M**

- Integrated, without visible box
- Side seam guided cover
- Automatic locking of the front rail
- Wind resistance up to 70 km/h
- Available in standard colours according to HELLA Colour worlds

**VENTUR SIDE** with guide rail 55x45 mm (Standard)

**VENTUR SIDE M** with guide rail 55x75 mm and automatic locking of the front rail

Perfect integration of the roller tube into the structure of the VENTUR