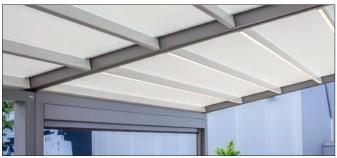

### DESIGN & QUALITY IN DETAIL

Closed slats provide protection, if the weather is not nice.

LED lighting in the frame lights up the space underneath the pergola with a comfortable light.

When opened, the slats create a pleasant draught and provide additional recreation.

#### LED LIGHTING

The LED lighting in the cover profiles brings the mood light to where it is needed: into the room below the pergola.