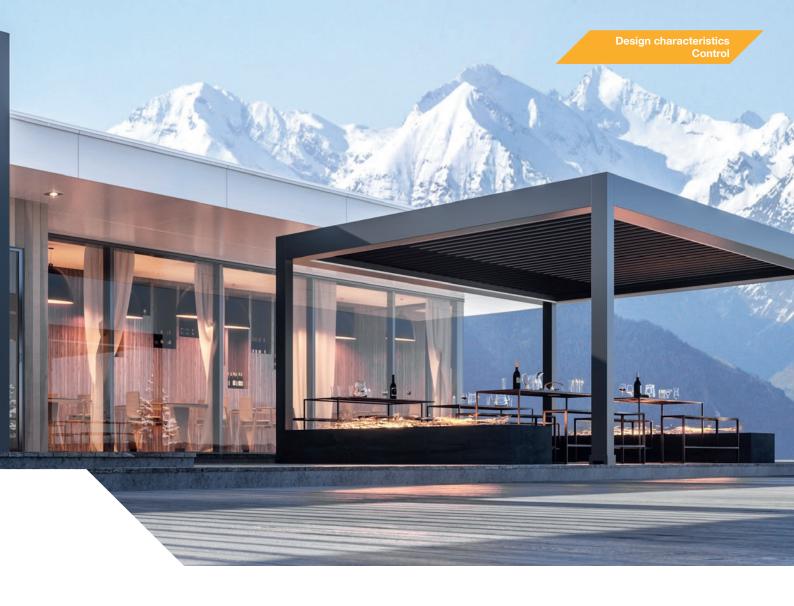

## DESIGN CHARACTERISTICS

## CONTROL

#### FUSS-FREE AND EASY TO OPERATE

Gone are the days when you had to hasten back home to retract the pergola because rain clouds came up. Via radio-controlled electric motors, HELLA pergolas are extended and retracted at the push of a button. Optionally, they can be provided with sensors for wind, sun and rain, which respond fully automated to all weather conditions.