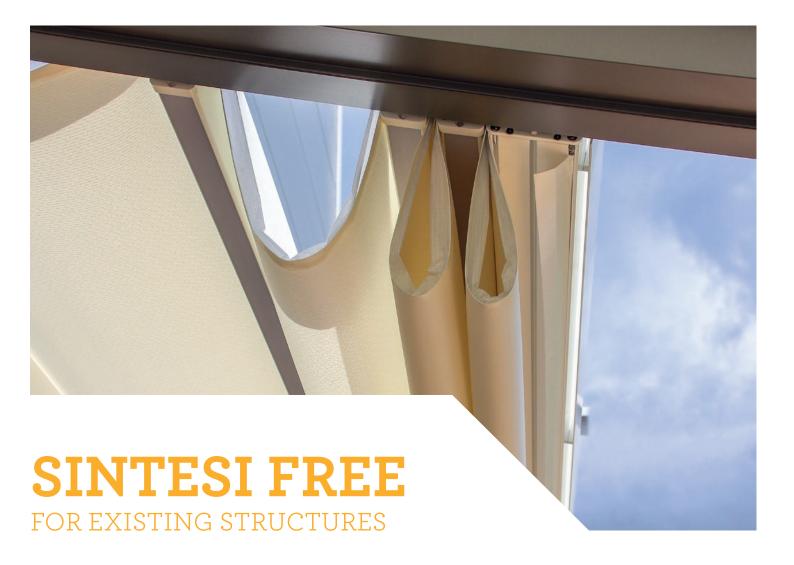

#### SINTESI FREE

Pergola to be mounted on existing structures or between two walls.

<sup>\*</sup> Equates to the absolute minimum inclination angle.

Depending on the width and the sloping projection, the minimum inclination angle may be higher (see price list).

SINTESI FREE is the ideal solution for existing structures. Due to the small space requirement for the drive mechanism of the fabric, it perfectly and fits easily into existing structures. Thus it can be integrated easily from wall to wall in inner courtyards or in existing timber constructions.