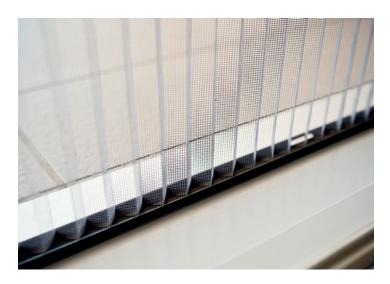

## **PLEATS** FOR DOORS

The pleated insect screen offers an effective and space-saving solution as protection against insects. Due to the recessed handles on the inside and the outside, it is possible to operate the pleated blind over the entire height from both sides. Because of their flat handles it can be mounted perfectly behind any sun protection device. The installation depth is 18 mm only, and thanks to the good packaging it is perfectly suitable for the smallest recess.

### INSTALLATION DETAILS

The cable guidings stabilize the pleated insect screen and the handle bar, which is fixated by means of magnetic profiles when it is closed. Due to the low height of the bottom rail of only 8mm, the pleated blind is considered barrier-free when open as per DIN 18025.