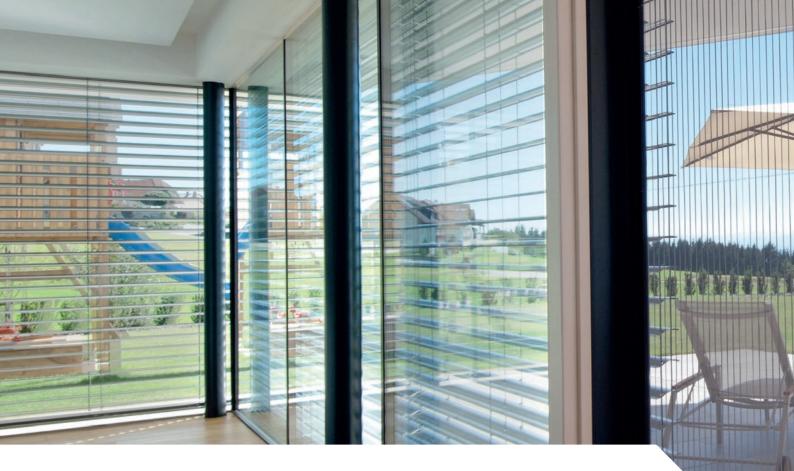

## **PLEATS** FOR DOORS

The pleated insect screen offers an effective and space-saving solution as protection against insects. Due to the recessed handles on the inside and the outside, it is possible to operate the pleated blind over the entire height from both sides. Because of their flat handles it can be mounted perfectly behind any sun protection device. The installation depth is 18 mm only, and thanks to the good packaging it is perfectly suitable for the smallest recess.

### INSTALLATION DETAILS

The cable guidings stabilize the pleated insect screen and the handle bar, which is fixated by means of magnetic profiles when it is closed. Due to the low height of the bottom rail of only 8mm, the pleated blind is considered barrier-free when open as per DIN 18025.