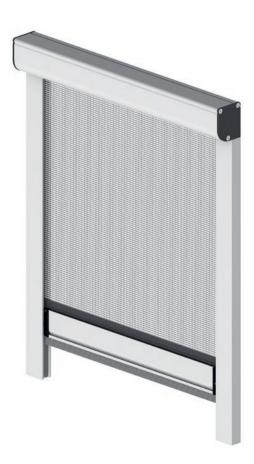

## PROTECTION FOR HIGHEST DEMANDS

The insect roller screen is the most uncompromising protection against insects within the product range of HELLA. Guide rails, cassette and end rod are provided with integrated brushes. The spring balancer drive enables a quick opening and closing of the roller screen, but due to the built-in recoil brake, a shooting up is ruled out. With a size of 43x52 mm, the box is really compact and therefore suitable for any window soffit. The roller screen is available up to a height of 2500 mm.

### CASSETTE SHAPES

Square design

Quarter round

## END ROD AND TYPES OF OPERATION

"Easy-Click" automatically locks the insect roller screen and releases it easily, when pushed downwards once again. To reach the end rod even if it is at greater height, a pull cord with bell cord is always included in the delivery range. For an operation from both sides, an inset type handle can be incorporated at the outside of the end rod.