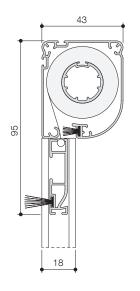

## PROTECTION FOR HIGHEST DEMANDS

The insect roller screen is the most uncompromising protection against insects within the product range of HELLA. Guide rails, cassette and end rod are provided with integrated brushes. The spring balancer drive enables a quick opening and closing of the roller screen, but due to the built-in recoil brake, a shooting up is ruled out. With a size of 43x52 mm, the box is really compact and therefore suitable for any window soffit. The roller screen is available up to a height of 2500 mm.

### CASSETTE SHAPES

Square design

Quarter round