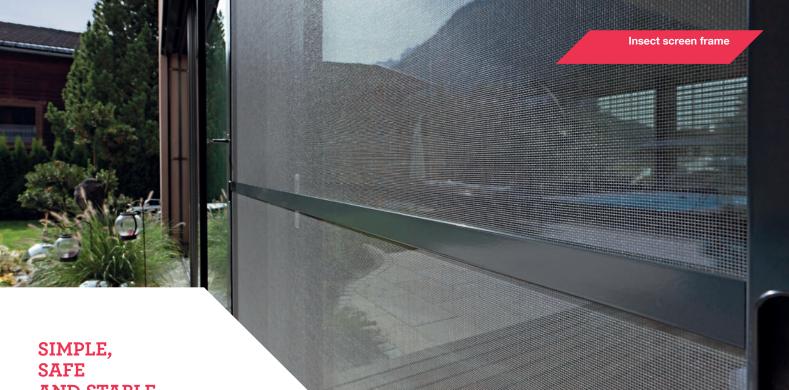

## **FRAMES** FOR WINDOWS AND DOORS

The HELLA insect screen frames are suitable for all common door and window systems and can be mounted in a few simple steps. An effective protection that can be visually perfectly integrated. Small installation dimensions, various fastening options and the flexibility of the clamping frames, swing frames or sliding frames provide customized protection with modern design.

## **TECHNICAL DETAILS** INSECT SCREEN FRAME