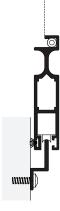

m Max. width double-winged 4000 mm Max. height 2500 mm

#### Designs

The simple version of the slide frame is used for multi-winged window and door elements. Due to the very high stability of the slide frame profile, elements up to a frame surface of  $4.4\ m^2$  can be designed without sash-bars.

#### Simple slide frame with trim

Max. width 4000 mm Max. height 2500 mm

#### Designs

The slide frame with frame offers extended installation options, which is why it can also be mounted laterally in the soffit at a distance from the window to bridge weatherboards.

## **TECHNICAL DETAILS** INSECT SCREEN FRAME



## FASTENING OPTIONS

CLAMPING FRAME



Suspension bracket spring-mounted



Suspension bracket outside



Spring pins



Installation with screws

### **SLIDE RAILS** SLIDE FRAME







T-shaped profile





U-profile

Frame profile

## **COVER TYPES**

### ONE SYSTEM AND VARIOUS FEATURES

HELLA offers screens to suit any situation in our everyday life. Enjoy your home without unwanted visitors like insects, mice and pollen. HELLA insect screens are available in many different variants and colours.



The insect screen fabric "Standard" offers a simple and effective protection against annoying pests.



The insect screen fabric VistaScreen combines optimum protection with a clear view towards the outside.



The pollen screen is made of such a fine-meshed fabric, hay fever will not bother you anymore.



The pet fabric Petable has a seven-time higher tearing strength, especially against cat and dog claws.



If you fear that mice will bite through the screen, we rec