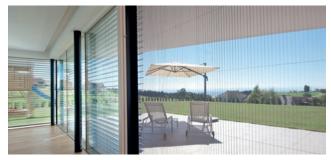

## **PLEATS** FOR DOORS

The pleated insect screen offers an effective and space-saving solution as protection against insects. Due to the recessed handles on the inside and the outside, it is possible to operate the pleated blind over the entire height from both sides. Because of their flat handles it can be mounted perfectly behind any sun protection device. The installation depth is 18 mm only, and thanks to the good packaging it is perfectly suitable for the smallest recess.

### INSTALLATION DETAILS

The cable guidings stabilize the pleated insect screen and the handle bar, which is fixated by means of magnetic profiles when it is closed. Due to the low height of the bottom rail of only 8mm, the pleated blind is considered barrier-free when open as per DIN 18025.