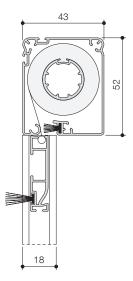

## PROTECTION FOR HIGHEST DEMANDS

The insect roller screen is the most uncompromising protection against insects within the product range of HELLA. Guide rails, cassette and end rod are provided with integrated brushes. The spring balancer drive enables a quick opening and closing of the roller screen, but due to the built-in recoil brake, a shooting up is ruled out. With a size of 43x52 mm, the box is really compact and therefore suitable for any window soffit. The roller screen is available up to a height of 2500 mm.

### CASSETTE SHAPES

Square design

Quarter round