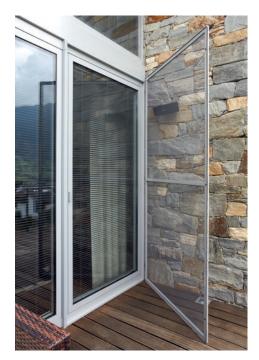

## **PLEATS** FOR DOORS

The pleated insect screen offers an effective and space-saving solution as protection against insects. Due to the recessed handles on the inside and the outside, it is possible to operate the pleated blind over the entire height from both sides. Because of their flat handles it can be mounted perfectly behind any sun protection device. The installation depth is 18 mm only, and thanks to the good packaging it is perfectly suitable for the smallest recess.

### INSTALLATION DETAILS

The cable guidings stabilize the pleated insect screen and the handle bar, which is fixated by means of magnetic profiles when it is closed. Due to the low height of the bottom rail of only 8mm, the pleated blind is considered barrier-free when open as per DIN 18025.