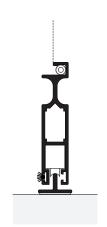

## FASTENING OPTIONS

CLAMPING FRAME

Suspension bracket spring-mounted

Suspension bracket outside

Spring pins

Installation with screws