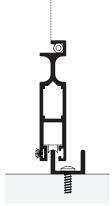

## FASTENING OPTIONS

CLAMPING FRAME

Suspension bracket spring-mounted

Suspension bracket outside

Spring pins

Installation with screws