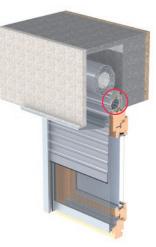

## PROTECTION FOR HIGHEST DEMANDS

The insect roller screen is the most uncompromising protection against insects within the product range of HELLA. Guide rails, cassette and end rod are provided with integrated brushes. The spring balancer drive enables a quick opening and closing of the roller screen, but due to the built-in recoil brake, a shooting up is ruled out. With a size of 43x52 mm, the box is really compact and therefore suitable for any window soffit. The roller screen is available up to a height of 2500 mm.

## INSTALLATION OPTIONS

In the front-mounted roller shutter

In the top-mounted box

In the TRAV®

In the TRAV®frame

| Insect screen fabric     | Min. width [mm] | Max. width [mm] | Max. height [mm] | Max. surface [m <sup>2</sup> ] |
|--------------------------|-----------------|-----------------|------------------|--------------------------------|
| Standard and VistaScreen | 550             | 2200            | 2500             | 4                              |