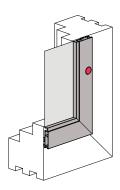

## **FRAMES** FOR WINDOWS AND DOORS

The HELLA insect screen frames are suitable for all common door and window systems and can be mounted in a few simple steps. An effective protection that can be visually perfectly integrated. Small installation dimensions, various fastening options and the flexibility of the clamping frames, swing frames or sliding frames provide customized protection with modern design.

#### Swing frame single

Max. width 1500 mm Max. height 2300 mm

#### Designs

Optionally each of the four sides of the simple version of the swing frame can be equipped with a different type of brush seal and can in this way be optimally adapted to the door element.