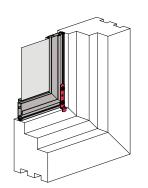

#### Swing frame single

Max. width 1500 mm Max. height 2300 mm

#### Designs

Optionally each of the four sides of the simple version of the swing frame can be equipped with a different type of brush seal and can in this way be optimally adapted to the door element.

#### Swing frame with frame

Max. width single-winged 1500 mm Max. width double-winged 3000 mm Max. height 2300 mm

#### Designs

The swing frame with frame offers additional installation options, therefore it can also be mounted behind the distance guide rail of a front-mounted roller shutter or laterally in the soffit. The swing frame is also available in a double-winged design, if greater widths are required.