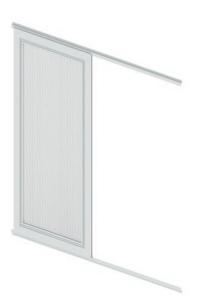

#### Simple slide frame

Max. width single-winged 2000 mm Max. width double-winged 4000 mm Max. height 2500 mm

#### Designs

The simple version of the slide frame is used for multi-winged window and door elements. Due to the very high stability of the slide frame profile, elements up to a frame surface of  $4.4\ m^2$  can be designed without sash-bars.