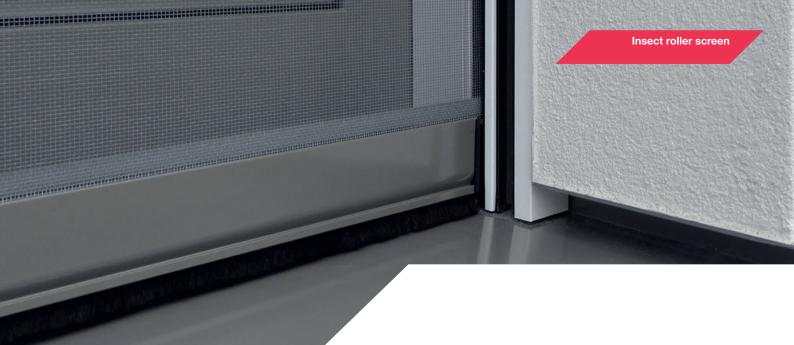

## PROTECTION FOR HIGHEST DEMANDS

The insect roller screen is the most uncompromising protection against insects within the product range of HELLA. Guide rails, cassette and end rod are provided with integrated brushes. The spring balancer drive enables a quick opening and closing of the roller screen, but due to the built-in recoil brake, a shooting up is ruled out. With a size of 43x52 mm, the box is really compact and therefore suitable for any window soffit. The roller screen is available up to a height of 2500 mm.