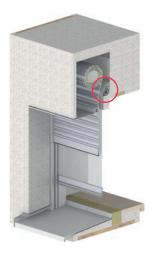

## PROTECTION FOR HIGHEST DEMANDS

The insect roller screen is the most uncompromising protection against insects within the product range of HELLA. Guide rails, cassette and end rod are provided with integrated brushes. The spring balancer drive enables a quick opening and closing of the roller screen, but due to the built-in recoil brake, a shooting up is ruled out. With a size of 43x52 mm, the box is really compact and therefore suitable for any window soffit. The roller screen is available up to a height of 2500 mm.

## INSTALLATION OPTIONS

In the front-mounted roller shutter

In the top-mounted box

In the TRAV®

In the TRAV®frame

| Insect screen fabric     | Min. width [mm] | Max. width [mm] | Max. height [mm] | Max. surface [m <sup>2</sup> ] |
|--------------------------|-----------------|-----------------|------------------|--------------------------------|
| Standard and VistaScreen | 550             | 2200            | 2500             | 4                              |