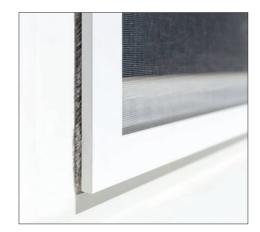

## **TECHNICAL DETAILS** INSECT SCREEN FRAME

## FASTENING OPTIONS

CLAMPING FRAME

Suspension bracket spring-mounted

Suspension bracket outside

Spring pins

Installation with screws