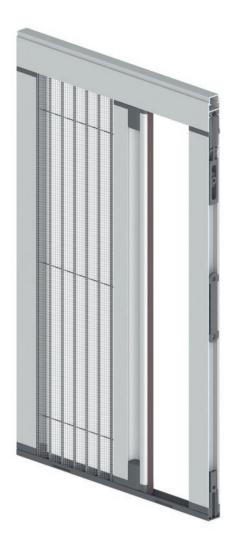

## **PLEATS** FOR DOORS

The pleated insect screen offers an effective and space-saving solution as protection against insects. Due to the recessed handles on the inside and the outside, it is possible to operate the pleated blind over the entire height from both sides. Because of their flat handles it can be mounted perfectly behind any sun protection device. The installation depth is 18 mm only, and thanks to the good packaging it is perfectly suitable for the smallest recess.

### INSTALLATION DETAILS

The cable guidings stabilize the pleated insect screen and the handle bar, which is fixated by means of magnetic profiles when it is closed. Due to the low height of the bottom rail of only 8mm, the pleated blind is considered barrier-free when open as per DIN 18025.