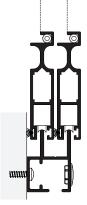

## **PLEATS** FOR DOORS

The pleated insect screen offers an effective and space-saving solution as protection against insects. Due to the recessed handles on the inside and the outside, it is possible to operate the pleated blind over the entire height from both sides. Because of their flat handles it can be mounted perfectly behind any sun protection device. The installation depth is 18 mm only, and thanks to the good packaging it is perfectly suitable for the smallest recess.

### INSTALLATION DETAILS

The cable guidings stabilize the pleated insect screen and the handle bar, which is fixated by means of magnetic profiles when it is closed. Due to the low height of the bottom rail of only 8mm, the pleated blind is considered barrier-free when open as per DIN 18025.

### SPACE-SAVING, USEFUL AND EFFECTIVE

| 1 Package width [mm] | ② Complete width [mm] |
|----------------------|-----------------------|
| 92                   | 700-1000              |
| 102                  | 1001-1300             |
| 112                  | 1301-1600             |
| 121                  | 1601-1900             |
| 131                  | 1901-2200             |

| Min. width [mm] | Max. width [mm] | Min. height [mm] | Max. height [mm] |  |
|-----------------|-----------------|------------------|------------------|--|
| 700             | 2200            | 850              | 2600             |  |