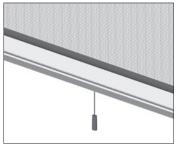

## END ROD AND TYPES OF OPERATION

"Easy-Click" automatically locks the insect roller screen and releases it easily, when pushed downwards once again. To reach the end rod even if it is at greater height, a pull cord with bell cord is always included in the delivery range. For an operation from both sides, an inset type handle can be incorporated at the outside of the end rod.

Inset type handle (optional)

Pull cord (standard)