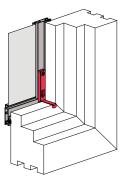

## **FRAMES** FOR WINDOWS AND DOORS

The HELLA insect screen frames are suitable for all common door and window systems and can be mounted in a few simple steps. An effective protection that can be visually perfectly integrated. Small installation dimensions, various fastening options and the flexibility of the clamping frames, swing frames or sliding frames provide customized protection with modern design.

#### **Clamping frame**

Max. width 2300 mm Max. height 2300 mm Max. surface 3,5 m<sup>2</sup>

#### Designs

The clamping frames are available with different mounting options to meet the requirements of the different installation situations. Suspension bracket spring-mounted, suspension bracket outside, spring pins, installation with screws.