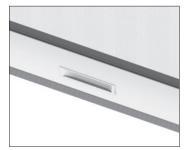

## END ROD AND TYPES OF OPERATION

"Easy-Click" automatically locks the insect roller screen and releases it easily, when pushed downwards once again. To reach the end rod even if it is at greater height, a pull cord with bell cord is always included in the delivery range. For an operation from both sides, an inset type handle can be incorporated at the outside of the end rod.

Inset type handle (optional)

Pull cord (standard)