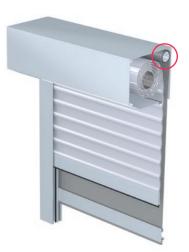

## PROTECTION FOR HIGHEST DEMANDS

The insect roller screen is the most uncompromising protection against insects within the product range of HELLA. Guide rails, cassette and end rod are provided with integrated brushes. The spring balancer drive enables a quick opening and closing of the roller screen, but due to the built-in recoil brake, a shooting up is ruled out. With a size of 43x52 mm, the box is really compact and therefore suitable for any window soffit. The roller screen is available up to a height of 2500 mm.

## END ROD AND TYPES OF OPERATION

"Easy-Click" automatically locks the insect roller screen and releases it easily, when pushed downwards once again. To reach the end rod even if it is at greater height, a pull cord with bell cord is always included in the delivery range. For an operation from both sides, an inset type handle can be incorporated at the outside of the end rod.