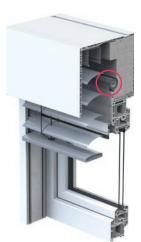

## PROTECTION FOR HIGHEST DEMANDS

The insect roller screen is the most uncompromising protection against insects within the product range of HELLA. Guide rails, cassette and end rod are provided with integrated brushes. The spring balancer drive enables a quick opening and closing of the roller screen, but due to the built-in recoil brake, a shooting up is ruled out. With a size of 43x52 mm, the box is really compact and therefore suitable for any window soffit. The roller screen is available up to a height of 2500 mm.

## INSTALLATION OPTIONS

In the front-mounted roller shutter

In the top-mounted box

In the TRAV®

In the TRAV®frame

| Insect screen fabric     | Min. width [mm] | Max. width [mm] | Max. height [mm] | Max. surface [m <sup>2</sup> ] |
|--------------------------|-----------------|-----------------|------------------|--------------------------------|
| Standard and VistaScreen | 550             | 2200            | 2500             | 4                              |