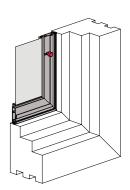

#### Simple slide frame

Max. width single-winged 2000 mm Max. width double-winged 4000 mm Max. height 2500 mm

#### Designs

The simple version of the slide frame is used for multi-winged window and door elements. Due to the very high stability of the slide frame profile, elements up to a frame surface of  $4.4\ m^2$  can be designed without sash-bars.

#### Simple slide frame with trim

Max. width 4000 mm Max. height 2500 mm

#### Designs

The slide frame with frame offers extended installation options, which is why it can also be mounted laterally in the soffit at a distance from the window to bridge weatherboards.