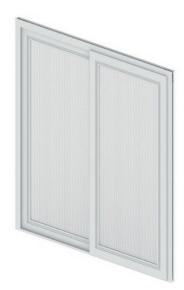

#### Swing frame with frame

Max. width single-winged 1500 mm Max. width double-winged 3000 mm Max. height 2300 mm

#### Designs

The swing frame with frame offers additional installation options, therefore it can also be mounted behind the distance guide rail of a front-mounted roller shutter or laterally in the soffit. The swing frame is also available in a double-winged design, if greater widths are required.