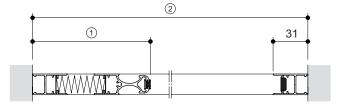

### SPACE-SAVING, USEFUL AND EFFECTIVE

| 1 Package width [mm] | ② Complete width [mm] |
|----------------------|-----------------------|
| 92                   | 700-1000              |
| 102                  | 1001-1300             |
| 112                  | 1301-1600             |
| 121                  | 1601-1900             |
| 131                  | 1901-2200             |

| Min. width [mm] | Max. width [mm] | Min. height [mm] | Max. height [mm] |  |
|-----------------|-----------------|------------------|------------------|--|
| 700             | 2200            | 850              | 2600             |  |